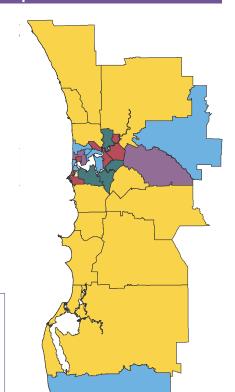

## 2.2 Final approval: top suburbs and localities

|      | ••••                      |      |      |                        |       |
|------|---------------------------|------|------|------------------------|-------|
| Rank | Metropolitan <sup>1</sup> | Lots | Rank | Balance of State       | Lots* |
| 1    | Baldivis                  | 168  | 1    | Margaret River         | 74    |
| 2    | Eglinton                  | 147  | 2    | Australind/Dunsborough | 57    |
| 3    | Alkimos                   | 135  | 3    | Vasse                  | 47    |
| 4    | Madora Bay                | 126  | 4    | Eaton                  | 40    |
| 5    | Brabham                   | 122  | 5    | Mckail                 | 38    |
| 6    | Hammond Park              | 82   | 6    | Dalyellup              | 35    |
| 7    | Southern River            | 81   | 7    | Yalyalup               | 32    |
| 8    | Karnup/Anketell           | 77   | 8    | West Busselton         | 27    |
| 9    | Byford                    | 76   | 9    | Karlkurla              | 26    |
| 10   | Hilbert                   | 68   | 10   | Witchcliffe            | 24    |