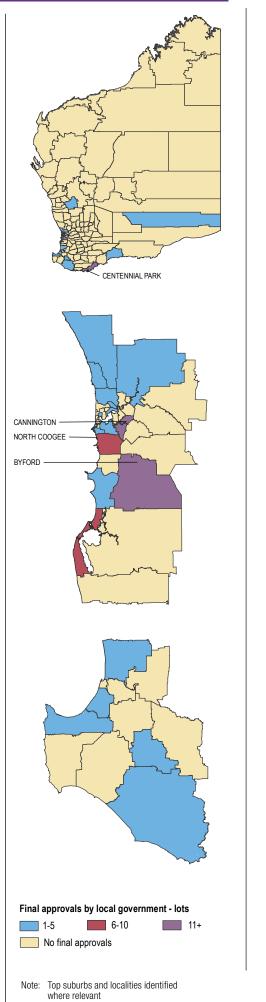

| Rank | Metropolitan <sup>1</sup> | Lots* Rank Balance |   | Balance of State | Lots* |
|------|---------------------------|--------------------|---|------------------|-------|
| 1    | North Dandalup            | 32                 | 1 | Hamelin Bay      | 14    |
| 2    | Brigadoon                 | 18                 | 2 | Goode Beach      | 8     |
| 3    | Oakford                   | 6                  | 3 | Margaret River   | 5     |