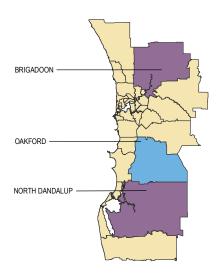

| Rank | Metropolitan <sup>1</sup> | Lots* Rank Balance |   | Balance of State | Lots* |
|------|---------------------------|--------------------|---|------------------|-------|
| 1    | North Dandalup            | 32                 | 1 | Hamelin Bay      | 14    |
| 2    | Brigadoon                 | 18                 | 2 | Goode Beach      | 8     |
| 3    | Oakford                   | 6                  | 3 | Margaret River   | 5     |