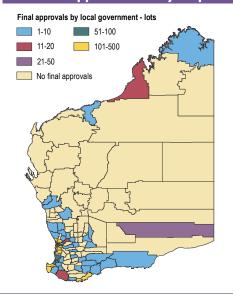

### 2.1 Regional summary: September quarter 2024

|                                 | Developer –<br>lodged<br>applications | Applications<br>under<br>assessment        | Conditional<br>approvals | Developers'<br>stock of current<br>conditional<br>approvals | Final<br>approvals |
|---------------------------------|---------------------------------------|--------------------------------------------|--------------------------|-------------------------------------------------------------|--------------------|
|                                 | Proposed<br>lots                      | Proposed lots<br>up to end of<br>Sept 2024 | Proposed<br>lots         | Proposed lots<br>up to end of<br>Sept 2024                  | Lots               |
| Metropolitan <sup>1</sup>       |                                       |                                            |                          |                                                             |                    |
| Central sub-region              | 792                                   | 827                                        | 619                      | 4,883                                                       | 420                |
| North-west sub-region           | 2,580                                 | 4,245                                      | 633                      | 13,462                                                      | 536                |
| North-east sub-region           | 1,101                                 | 1,213                                      | 559                      | 8,141                                                       | 297                |
| South-east sub-region           | 692                                   | 1,238                                      | 1,440                    | 10,855                                                      | 458                |
| South-west sub-region           | 1,295                                 | 1,851                                      | 1,071                    | 12,639                                                      | 710                |
| Peel Region Scheme <sup>2</sup> | 125                                   | 1,068                                      | 200                      | 4,870                                                       | 307                |
| Total Metropolitan <sup>1</sup> | 6,585                                 | 10,442                                     | 4,522                    | 54,850                                                      | 2,728              |
| State planning region           |                                       |                                            |                          |                                                             |                    |
| Perth                           | 6,460                                 | 9,374                                      | 4,322                    | 49,980                                                      | 2,421              |
| Peel <sup>3</sup>               | 125                                   | 1,068                                      | 200                      | 4,872                                                       | 307                |
| Sub-total                       | 6,585                                 | 10,442                                     | 4,522                    | 54,852                                                      | 2,728              |
| Rest of the State               |                                       |                                            |                          |                                                             |                    |
| Gascoyne                        | 0                                     | 2                                          | 8                        | 61                                                          | 0                  |
| Goldfields-Esperance            | 32                                    | 30                                         | 238                      | 495                                                         | 32                 |
| Great Southern                  | 72                                    | 74                                         | 16                       | 1,002                                                       | 44                 |
| Kimberley                       | 0                                     | 0                                          | 34                       | 329                                                         | 15                 |
| Mid West                        | 38                                    | 83                                         | 59                       | 1,584                                                       | 0                  |
| Pilbara                         | 161                                   | 143                                        | 105                      | 369                                                         | 0                  |
| South West                      | 522                                   | 625                                        | 249                      | 4,551                                                       | 446                |
| Wheatbelt                       | 362                                   | 362                                        | 45                       | 2,806                                                       | 15                 |
| Sub-total                       | 1,187                                 | 1,319                                      | 754                      | 11,197                                                      | 552                |
| Total State                     | 7,772                                 | 11,761                                     | 5,276                    | 66,049                                                      | 3,280              |