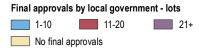

## 2.2 Final approval: top suburbs and localities

|      | ••••                      |      |      |                        |       |
|------|---------------------------|------|------|------------------------|-------|
| Rank | Metropolitan <sup>1</sup> | Lots | Rank | Balance of State       | Lots* |
| 1    | Baldivis                  | 168  | 1    | Margaret River         | 74    |
| 2    | Eglinton                  | 147  | 2    | Australind/Dunsborough | 57    |
| 3    | Alkimos                   | 135  | 3    | Vasse                  | 47    |
| 4    | Madora Bay                | 126  | 4    | Eaton                  | 40    |
| 5    | Brabham                   | 122  | 5    | Mckail                 | 38    |
| 6    | Hammond Park              | 82   | 6    | Dalyellup              | 35    |
| 7    | Southern River            | 81   | 7    | Yalyalup               | 32    |
| 8    | Karnup/Anketell           | 77   | 8    | West Busselton         | 27    |
| 9    | Byford                    | 76   | 9    | Karlkurla              | 26    |
| 10   | Hilbert                   | 68   | 10   | Witchcliffe            | 24    |

## 6.2 Final approval: top suburbs and localities

| Rank | Metropolitan <sup>1</sup> | Lots* | Rank | Balance of State | Lots* |
|------|---------------------------|-------|------|------------------|-------|
| 1    | Byford                    | 11    | 1    | Centennial Park  | 12    |
| 2    | Cannington                | 8     |      |                  |       |
| 3    | North Coogee              | 5     |      |                  |       |