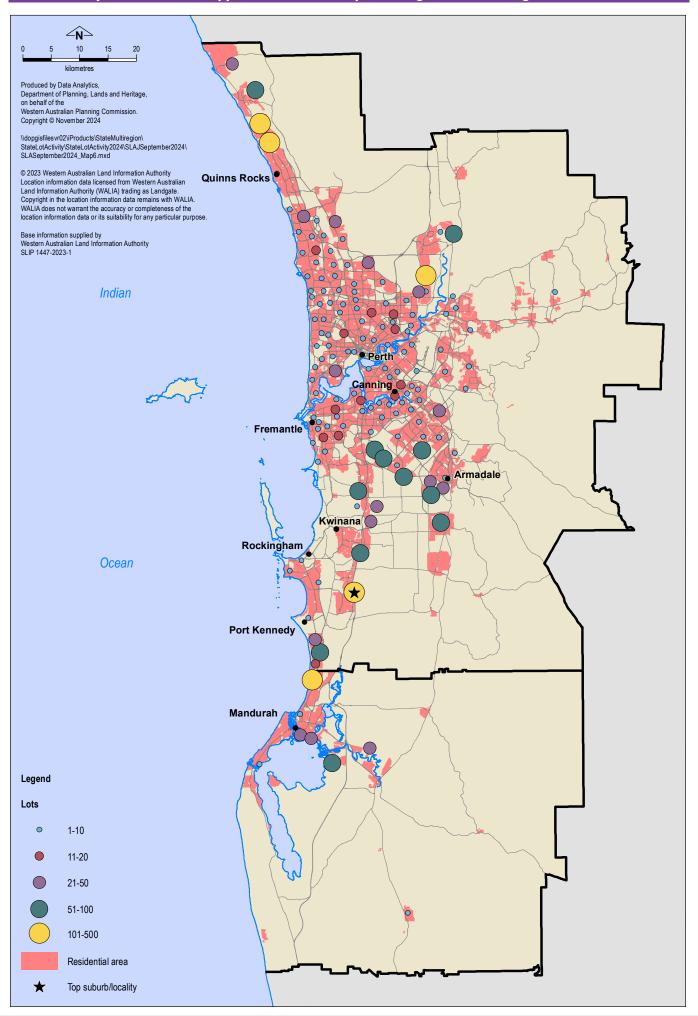

## 2.2 Final approval: top suburbs and localities

|      | ••••                      |      |      |                        |       |
|------|---------------------------|------|------|------------------------|-------|
| Rank | Metropolitan <sup>1</sup> | Lots | Rank | Balance of State       | Lots* |
| 1    | Baldivis                  | 168  | 1    | Margaret River         | 74    |
| 2    | Eglinton                  | 147  | 2    | Australind/Dunsborough | 57    |
| 3    | Alkimos                   | 135  | 3    | Vasse                  | 47    |
| 4    | Madora Bay                | 126  | 4    | Eaton                  | 40    |
| 5    | Brabham                   | 122  | 5    | Mckail                 | 38    |
| 6    | Hammond Park              | 82   | 6    | Dalyellup              | 35    |
| 7    | Southern River            | 81   | 7    | Yalyalup               | 32    |
| 8    | Karnup/Anketell           | 77   | 8    | West Busselton         | 27    |
| 9    | Byford                    | 76   | 9    | Karlkurla              | 26    |
| 10   | Hilbert                   | 68   | 10   | Witchcliffe            | 24    |

|                           |              | approv               |                 |                                |           | Cost 0001            | 0,:=::1         |                               |          | Cartocat             | C::            |
|---------------------------|--------------|----------------------|-----------------|--------------------------------|-----------|----------------------|-----------------|-------------------------------|----------|----------------------|----------------|
| Suburb                    | 2023/24      | Sept 2024<br>quarter | Quarter<br>rank | Suburb                         | 2023/24   | Sept 2024<br>quarter | Quarter<br>rank | Suburb                        | 2023/24  | Sept 2024<br>quarter | Quarte<br>rank |
| Perth metropolita         | n region     |                      |                 |                                |           |                      |                 |                               |          |                      |                |
| Alfred Cove               | 3            | 0                    | 0               | Golden Bay                     | 51        | 0                    | 0               | Osborne Park                  | 12       | 0                    |                |
| Alkimos<br>Anketell       | 432<br>47    | 135<br>77            | 7               | Gosnells<br>Greenmount         | 47        | 3                    | 100             | Padbury<br>Palmyra            | 5<br>8   | 7 0                  | 5              |
| applecross                | 26           | 2                    | 112             | Greenwood                      | 11        | 2                    | 112             | Parkwood                      | 6        | 4                    | 8              |
| rdross                    | 19           | 0                    | 0               | Gwelup                         | 6         | 2                    | 112             | Parmelia                      | 20       | 0                    |                |
| rmadale                   | 13           | 6                    | 58              | Hamersley                      | 7         | 6                    | 58              | Perth                         | 2        | 0                    |                |
| ishby<br>ishfield         | 22<br>8      | 0 2                  | 0<br>112        | Hamilton Hill<br>Hammond Park  | 76<br>161 | 17<br>82             | 30<br>5         | Piara Waters Port Kennedy     | 56<br>77 | 11                   | 3<br>14        |
| ttadale                   | 6            | 8                    | 48              | Haynes                         | 43        | 41                   | 21              | Queens Park                   | 2        | 3                    | 10             |
| Balcatta                  | 44           | 3                    | 100             | Heathridge                     | 23        | 4                    | 80              | Quinns Rocks                  | 15       | 6                    | 5              |
| Baldivis                  | 882          | 168                  | 1               | Helena Valley                  | 13        | 0                    | 0               | Redcliffe                     | 2        | 1                    | 14             |
| salga<br>sallaiura        | 24           | 8 4                  | 48<br>80        | Henley Brook High Wycombe      | 152<br>21 | 3                    | 100             | Riverton<br>Rivervale         | 35       | 10                   |                |
| assendean                 | 17           | 7                    | 54              | Highgate                       | 7         | 0                    | 0               | Rockingham                    | 63       | 4                    | 8              |
| ateman                    | 2            | 0                    | 0               | Hilbert                        | 140       | 68                   | 10              | Rossmoyne                     | 16       | 6                    | 5              |
| ayswater                  | 48           | 15                   | 31              | Hillarys                       | 14        | 0                    | 0               | Safety Bay                    | 2        | 0                    |                |
| eaconsfield               | 4            | 4                    | 80              | Hilton                         | 12        | 5                    | 68              | Salter Point                  | 1        | 0                    |                |
| eckenham<br>edford        | 44<br>45     | 9                    | 80<br>44        | Hocking<br>Huntingdale         | 3         | 1                    | 112<br>140      | Sawyers Valley<br>Scarborough | 22       | 5                    | 6              |
| eechboro                  | 36           | 8                    | 48              | Inglewood                      | 6         | 0                    | 0               | Secret Harbour                | 1        | 33                   | - 2            |
| eeliar                    | 33           | 0                    | 0               | Innaloo                        | 12        | 0                    | 0               | Serpentine                    | 6        | 0                    |                |
| eldon                     | 4            | 0                    | 0               | Jandakot                       | 0         | 51                   | 16              | Shelley                       | 15       | 2                    | 11             |
| ellevue                   | 64           | 0                    | 110             | Jindalee                       | 57        | 0                    | 0               | Shenton Park                  | 34       | 2                    | 11             |
| elmont<br>ennett Springs  | 57           | 46                   | 112<br>19       | Jolimont<br>Joondalup          | 0         | 0 2                  | 0<br>112        | Shoalwater<br>Sinagra         | 157      | 21                   | 11             |
| entley                    | 14           | 12                   | 37              | Joondanna                      | 12        | 0                    | 0               | Singleton                     | 0        | 19                   | 2              |
| icton                     | 5            | 0                    | 0               | Kalamunda                      | 22        | 5                    | 68              | Sorrento                      | 14       | 2                    | 1              |
| ooragoon                  | 11           | 0                    | 0               | Kallaroo                       | 9         | 4                    | 80              | South Fremantle               | 8        | 0                    |                |
| oya<br>rabbam             | 161          | 122                  | 140             | Kardinya                       | 14<br>34  | 6                    | 58              | South Guildford               | 47       | 0                    |                |
| rabham<br>rentwood        | 161          | 122                  | 68              | Karnup<br>Karrinyup            | 13        | 77                   | 7<br>80         | South Lake<br>South Perth     | 2<br>8   | 4                    |                |
| rookdale                  | 0            | 47                   | 18              | Kelmscott                      | 0         | 3                    | 100             | Southern River                | 177      | 81                   | (              |
| ull Creek                 | 6            | 0                    | 0               | Kenwick                        | 2         | 0                    | 0               | Spearwood                     | 28       | 4                    | - 1            |
| ullsbrook                 | 67           | 0                    | 0               | Kewdale                        | 27        | 6                    | 58              | St James                      | 17       | 0                    |                |
| urns Beach                | 30           | 4                    | 80              | Kingsley                       | 16        | 3                    | 100             | Stirling                      | 10       | 6                    |                |
| urswood<br>ushmead        | 2<br>47      | 0                    | 0               | Kinross<br>Koondoola           | 20        | 0                    | 0               | Subiaco<br>Success            | 3<br>11  | 4 0                  | 3              |
| utler                     | 1            | 0                    | 0               | Koongamia                      | 20        | 0                    | 0               | Swan View                     | 6        | 0                    |                |
| yford                     | 141          | 76                   | 9               | Lake Coogee                    | 17        | 0                    | 0               | Swanbourne                    | 2        | 4                    | 8              |
| amillo                    | 5            | 0                    | 0               | Landsdale                      | 41        | 39                   | 22              | Tamala Park                   | 171      | 0                    |                |
| anning Vale               | 39           | 2                    | 112             | Langford                       | 3         | 2                    | 112             | The Vines                     | 0        | 4                    | 3              |
| annington<br>arine        | 10           | 2                    | 112<br>112      | Lathlain<br>Leederville        | 14        | 0                    | 0               | Thornlie<br>Treeby            | 21 208   | 7<br>62              | 5              |
| arlisle                   | 13           | 5                    | 68              | Leeming                        | 8         | 2                    | 112             | Trigg                         | 200      | 02                   |                |
| Caversham                 | 25           | 0                    | 0               | Lesmurdie                      | 0         | 5                    | 68              | Tuart Hill                    | 15       | 0                    |                |
| Champion Lakes            | 1            | 0                    | 0               | Lockridge                      | 2         | 0                    | 0               | Two Rocks                     | 212      | 30                   | - 2            |
| Chidlow                   | 9            | 6                    | 0               | Lynwood                        | 23        | 43                   | 0<br>20         | Upper Swan                    | 86<br>5  | 64                   | - 10           |
| Churchlands<br>City Beach | 1            | 1                    | 58<br>140       | Maddington<br>Madeley          | 1         | 3                    | 100             | Victoria Park<br>Viveash      | 2        | 0                    | 10             |
| Claremont                 | 19           | 0                    | 0               | Mahogany Creek                 | 0         | 2                    | 112             | Waikiki                       | 16       | 2                    | 1              |
| Cloverdale                | 17           | 1                    | 140             | Mandogalup                     | 168       | 1                    | 140             | Walliston                     | 12       | 0                    |                |
| Como                      | 7            | 2                    | 112             | Manning                        | 2         | 0                    | 0               | Wandi                         | 0        | 30                   | 2              |
| Connolly                  | 3            | 0                    | 140             | Marangaroo                     | 2         | 0                    | 0               | Wanneroo                      | 35       | 0                    |                |
| Coogee<br>Coolbellup      | 70<br>55     | 1 11                 | 140<br>39       | Marmion<br>Maylands            | 30        | 9                    | 0<br>44         | Warnbro<br>Warwick            | 26       | 0                    |                |
| Coolbinia                 | 7            | 0                    | 0               | Medina                         | 5         | 0                    | 0               | Watermans Bay                 | 2        | 2                    | 1              |
| Cooloongup                | 2            | 0                    | 0               | Melville                       | 20        | 15                   | 31              | Wattle Grove                  | 43       | 0                    |                |
| Cottesloe                 | 12           | 3                    | 100             | Menora                         | 2         | 0                    | 0               | Wellard                       | 229      | 62                   |                |
| Craigie                   | 19           | 13<br>48             | 36<br>17        | Merriwa<br>Middle Swep         | 6         | 5                    | 0               | Wembley Downs                 | 8<br>18  | 10                   | -              |
| urrambine<br>laglish      | 2            | 0                    | 0               | Middle Swan<br>Midland         | 4         | 4                    | 68<br>80        | West Leederville              | 3        | 0                    |                |
| alkeith                   | 3            | 0                    | 0               | Midvale                        | 4         | 2                    | 112             | West Perth                    | 4        | 4                    |                |
| arch                      | 25           | 0                    | 0               | Mindarie                       | 1         | 0                    | 0               | Westminster                   | 11       | 5                    | (              |
| ayton                     | 138          | 9                    | 44              | Mirrabooka                     | 2         | 0                    | 0               | White Gum Valley              | 22       | 6                    | ţ              |
| lianella<br>Ioubleview    | 52<br>24     | 14<br>10             | 34<br>41        | Morley<br>Mosman Park          | 60        | 19                   | 28<br>112       | Willagee<br>Willetton         | 48<br>36 | 9                    |                |
| uncraig                   | 23           | 2                    | 112             | Mount Claremont                | 4         | 4                    | 80              | Wilson                        | 24       | 15                   | ;              |
| ast Cannington            | 51           | 5                    | 68              | Mount Hawthorn                 | 9         | 0                    | 0               | Woodbridge                    | 2        | 0                    |                |
| ast Fremantle             | 3            | 0                    | 0               | Mount Helena                   | 22        | 5                    | 68              | Woodlands                     | 9        | 0                    |                |
| ast Victoria Park         | 19           | 4                    | 80              | Mount Lawley                   | 16        | 3                    | 100             | Woodvale                      | 4        | 2                    | 1              |
| den Hill                  | 5 9          | 2 2                  | 112<br>112      | Mount Nasura<br>Mount Pleasant | 16        | 12                   | 27              | Yanchep                       | 257      | 53<br>0              |                |
| dgewater<br>glinton       | 695          | 147                  | 2               | Mount Pleasant Mount Richon    | 2         | 0                    | 37<br>0         | Yangebup<br>Yokine            | 51<br>47 | 8                    |                |
| mbleton                   | 15           | 4                    | 80              | Mullaloo                       | 8         | 0                    | 0               |                               |          | Ü                    |                |
| erndale                   | 0            | 2                    | 112             | Myaree                         | 11        | 0                    | 0               |                               |          |                      |                |
| oreat                     | 4            | 1 00                 | 140             | Nedlands                       | 19        | 25                   | 26              |                               |          |                      |                |
| orrestdale<br>orrestfield | 83<br>28     | 63                   | 12<br>48        | Nollamara<br>Noranda           | 20        | 3<br>5               | 100<br>68       |                               |          |                      |                |
| remantle                  | 9            | 4                    | 80              | North Beach                    | 6         | 5                    | 68              |                               |          |                      |                |
| irrawheen                 | 14           | 3                    | 100             | North Coogee                   | 0         | 6                    | 58              |                               |          |                      |                |
| ilen Forrest              | 1            | 0                    | 0               | North Perth                    | 22        | 8                    | 48              |                               |          |                      |                |
| ilendalough               | 1            | 14                   | 34              | Ocean Reef                     | 6         | 2                    | 112             |                               |          |                      |                |
| otal Perth metrop         | oolitan regi | on                   |                 |                                |           |                      |                 |                               | 8,114    | 2,421                |                |
| eel Region Scher          | ne           |                      |                 |                                |           |                      |                 |                               |          |                      |                |
| oodanup                   | 59           | 40                   | 4               | Greenfields                    | 37        | 0                    | 0               | Pinjarra                      | 2        | 0                    |                |
| awesville                 | 144          | 0                    | 0               | Halls Head                     | 8         | 0                    | 0               | Ravenswood                    | 13       | 28                   |                |
| udley Park                | 39           | 43                   | 3               | Lakelands                      | 175       | 0                    | 0               | South Yunderup                | 110      | 58                   |                |
| rskine                    | 3            | 0                    | 0               | Madora Bay                     | 165       | 126                  | 1 7             | Wannanup                      | 0        | 1                    |                |
| alcon                     | 8<br>Sahama  | 0                    | 0               | Mandurah                       | 2         | 3                    | 7               | Waroona                       | 766      | 8                    |                |
| otal Peel Region          |              |                      |                 |                                |           |                      |                 |                               | 766      | 307                  |                |
|                           |              |                      |                 | Scheme                         |           |                      |                 |                               | 8,880    | 2,728                |                |