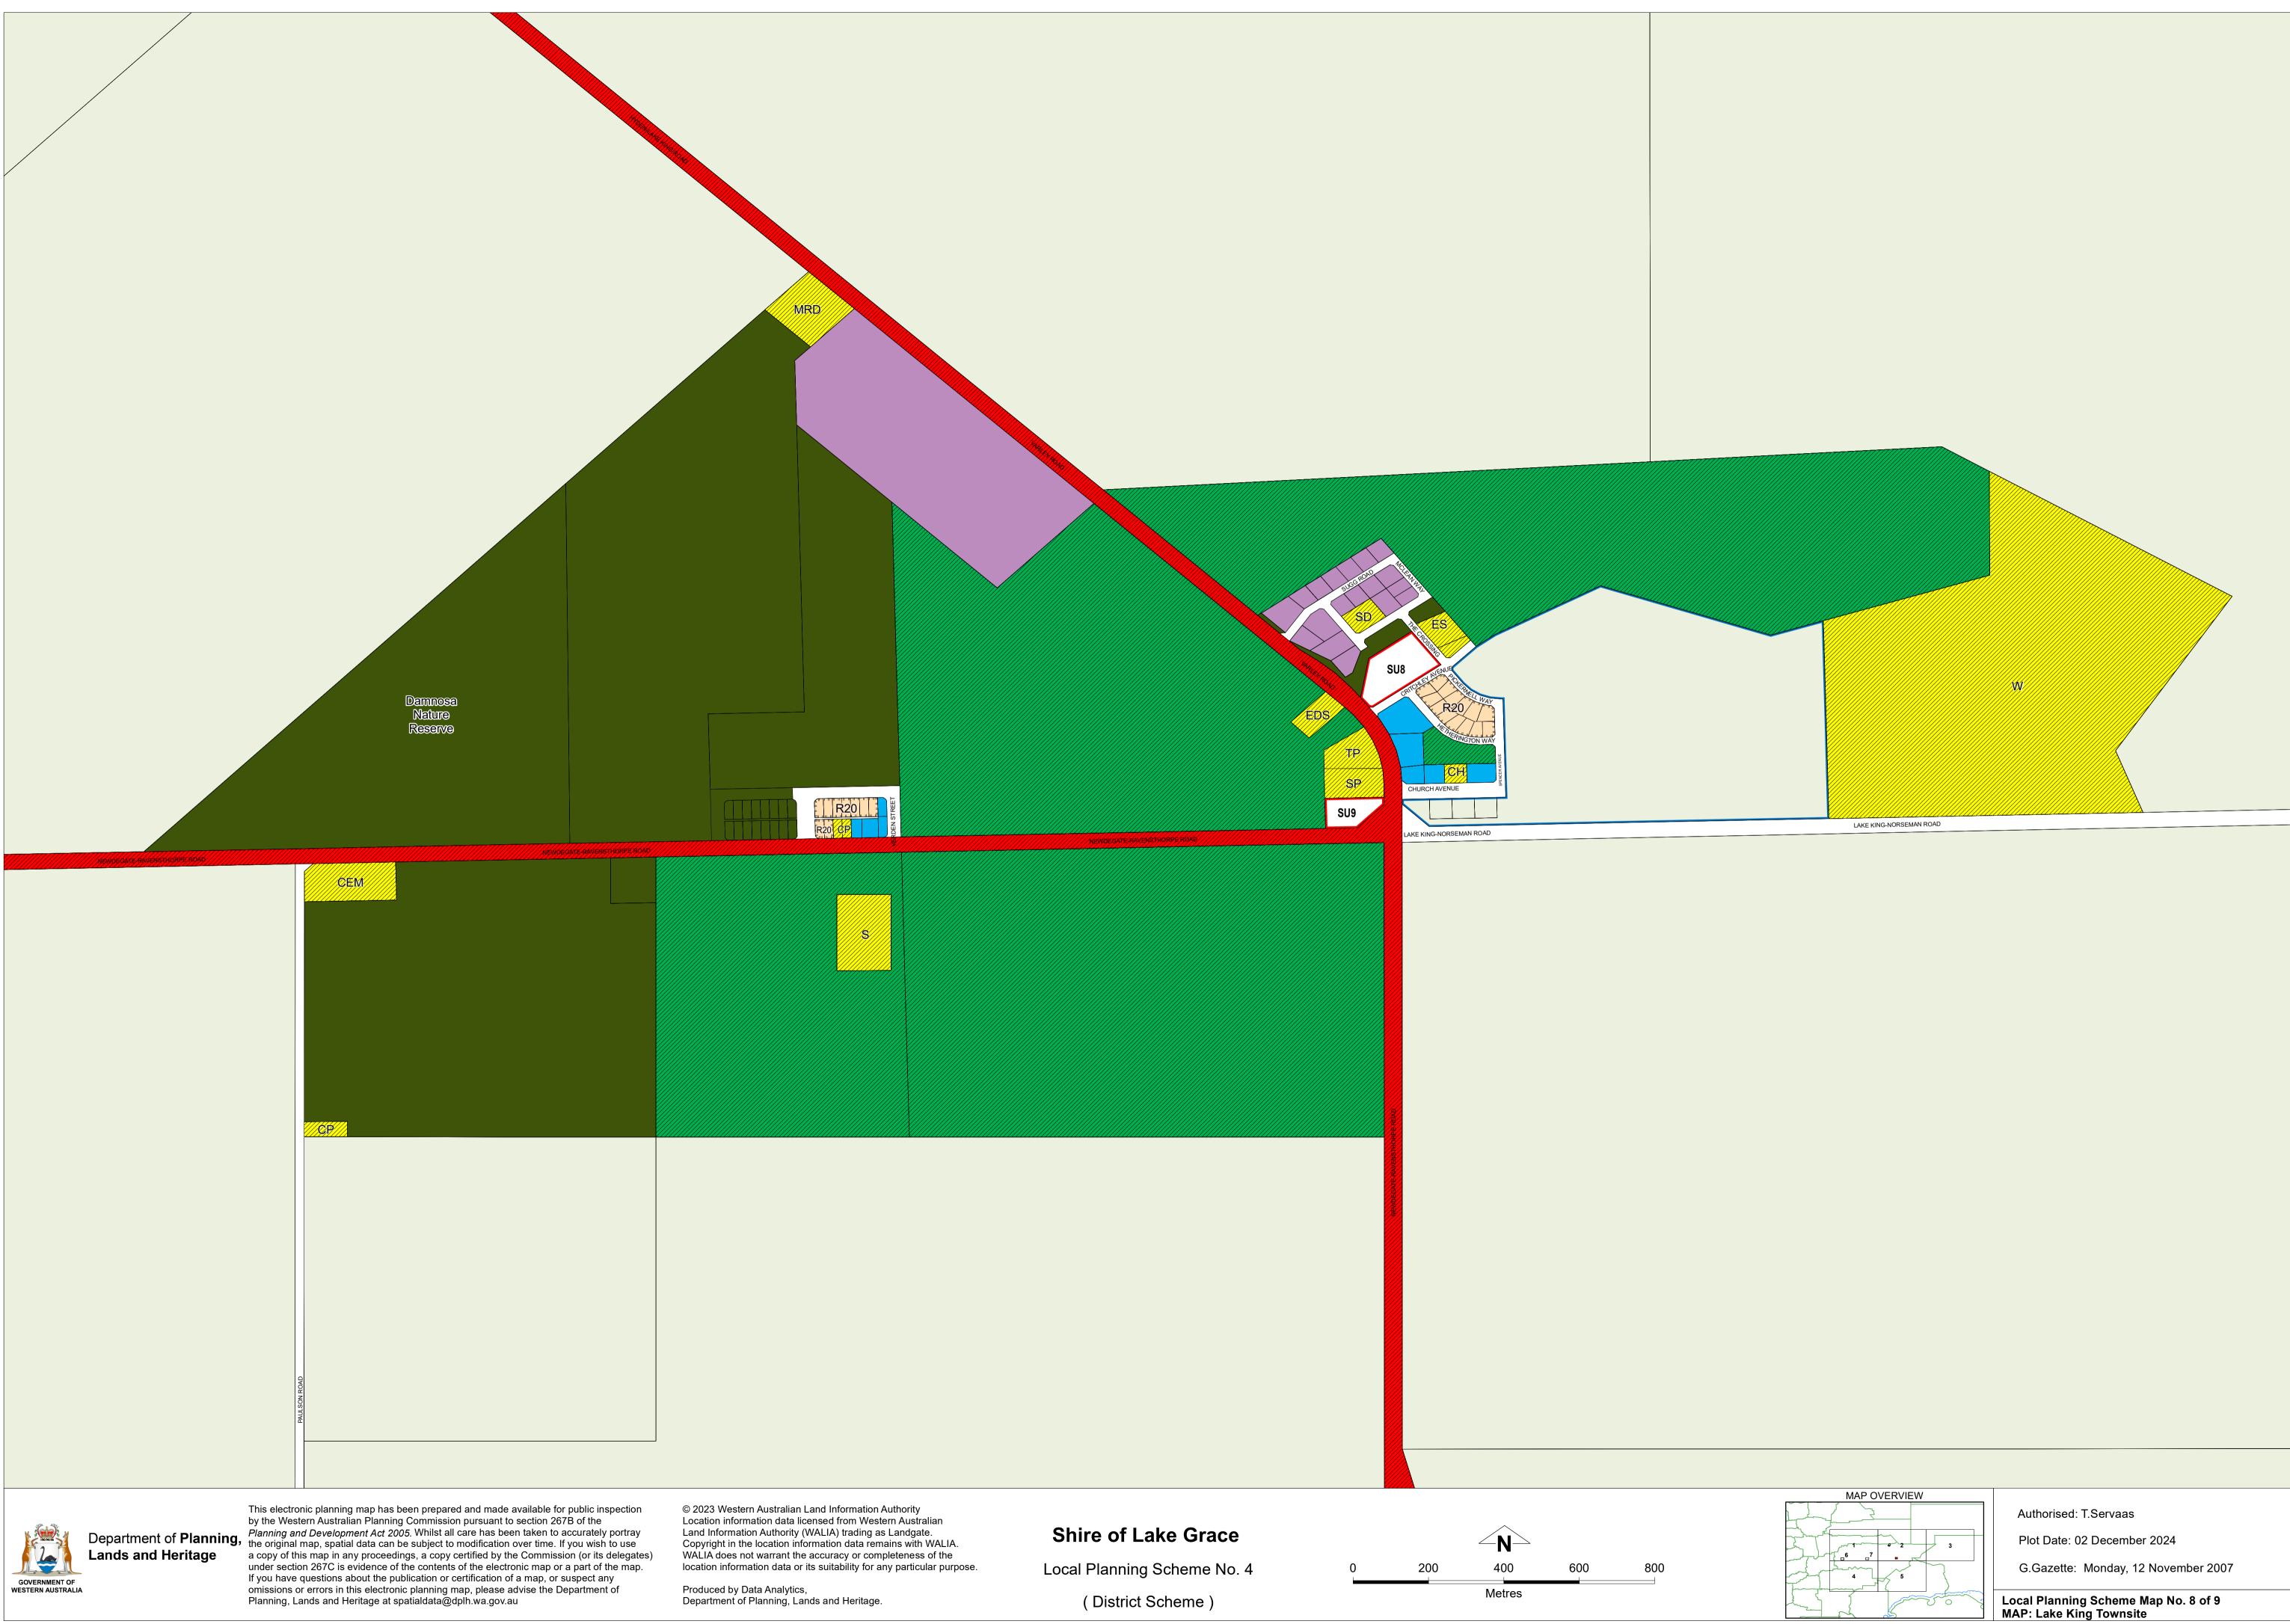

Townsite Development Residential

OTHER CATEGORIES (see scheme text for additional information) Scheme Area Boundary Local Government Boundary R20 R Codes A1 Additional Uses **SU1** Special Use Area Buffer Area Boundary No Zone

Waterbodies

VERSION No 1

Shire of Lake Grace

Local Planning Scheme No. 4 (District Scheme)

| MAP OVERVIEW |
|--------------|
|              |
|              |
| 4 5          |
| had a soon   |

| // <b>?</b> // | Public Purposes : Police                       |
|----------------|------------------------------------------------|
| PC             | Public Purposes : Public Conveniences          |
| PU             | Public Purposes : Public Utility               |
| RD             | Public Purposes : Rubbish Disposal             |
| //\$X//        | Public Purposes : Saleyards                    |
| //\$//         | Public Purposes : School                       |
| <u>/STP</u>    | Public Purposes : Sewerage Treatment Plant     |
| /SD/           | Public Purposes : Shire Depot                  |
| RSL            | Public Purposes : Soldiers Memorial            |
| /SP/           | Public Purposes : Stopping Place               |
| / <b>XC</b> /  | Public Purposes : Telecommunications           |
|                | Public Purposes : Television Transmission Site |
| <b>/</b>       | Public Purposes : Town Hall                    |
| /X\$//         | Public Purposes : Truck Parking                |
| XXC            | Public Purposes : Water Corporation Depot      |
|                | Public Purposes : Water Supply                 |
|                | Railway                                        |
|                | Recreation                                     |
|                |                                                |