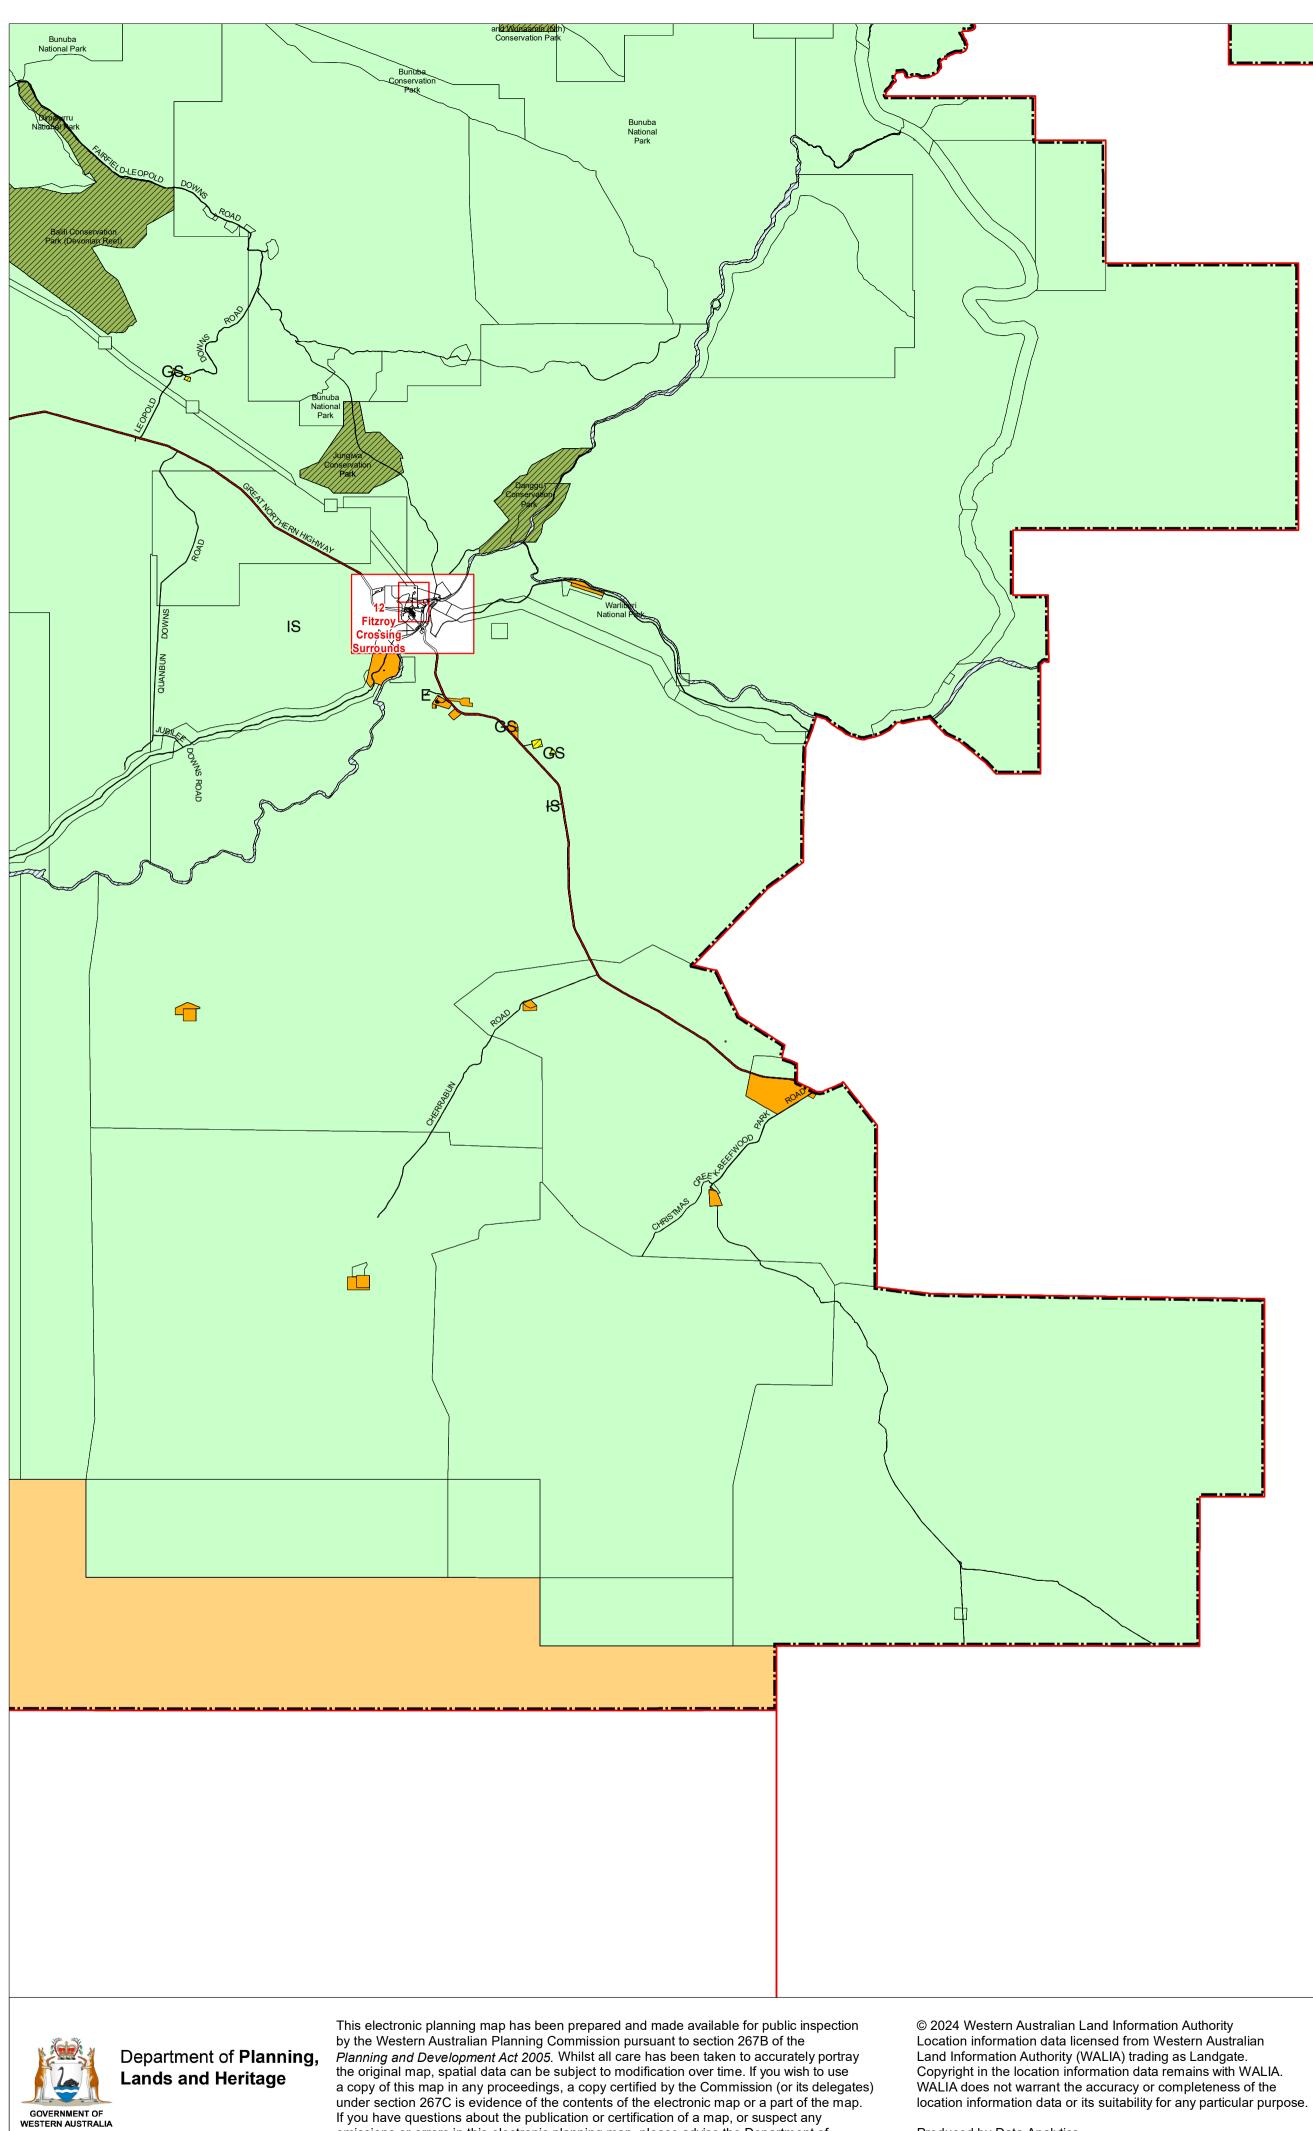

## Shire of Derby/West Kimberley

Local Planning Scheme No. 9 (District Scheme)

### Shire of Derby/West Kimberley

Local Planning Scheme No. 9 (District Scheme)

Authorised: T.Servaas

Plot Date: €JÁÖ^&^{ à^r 2024

G.Gazette: Thursday, 5th December 2024

Local Planning Scheme Map No. 4 of 14 MAP: Derby West Kimberley South East