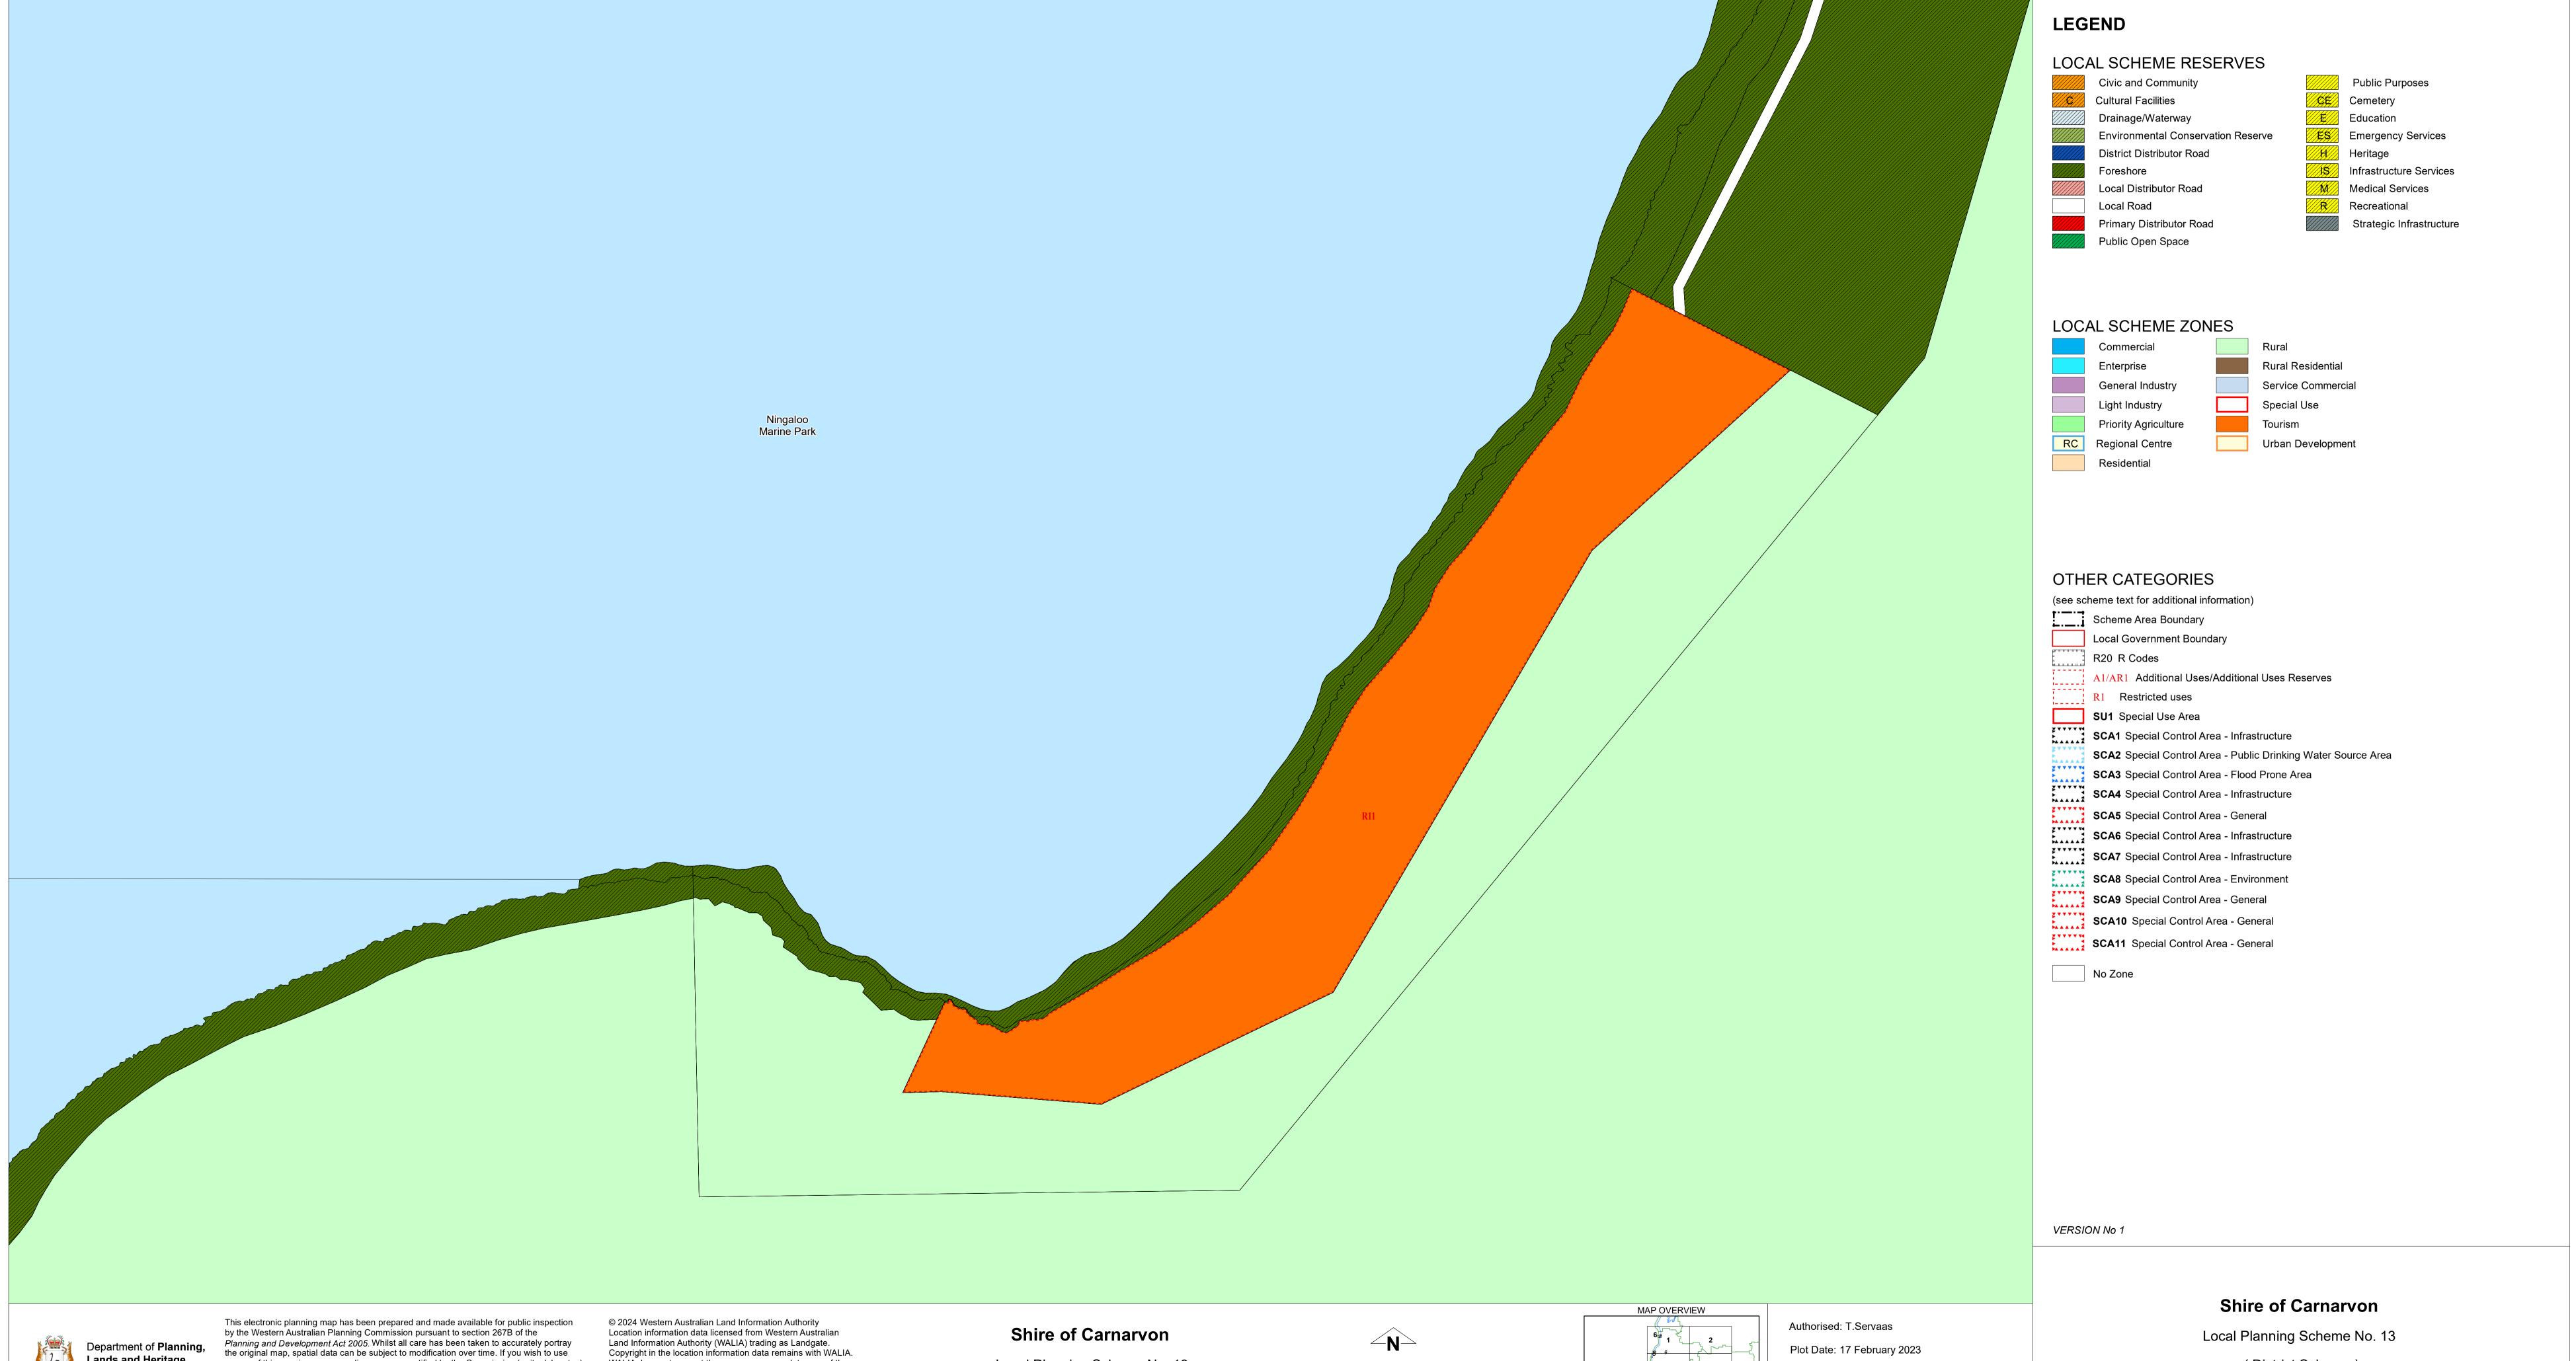

Local Planning Scheme No. 13 ( District Scheme )

G.Gazette: Tuesday, 3 November 2020

Local Planning Scheme Map No. 11 of 28 MAP: Red Bluff

(District Scheme)