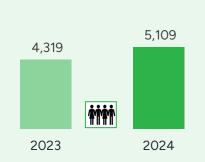

### **Apprentices & trainees** In training

**4.5%** from 2023

As at 30 September