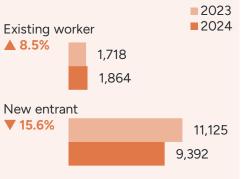

## Existing worker & new entrant traineeship commencements

12 mths to 30 September compared to the previous 12 months