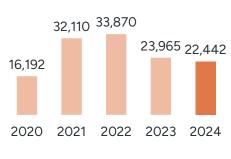

### **Apprenticeships & traineeships** Commencements

**▼ 6.4%** from 2023

12 mths to 30 September