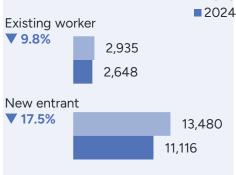

# Traineeship commencements ▼ 12.4% from 2023

12 mths to 30 September compared to the previous 12 months

**ťľ** 

community services, health & education 2,771 ▼ 21.3%

process manufacturing 820 ▲ 100.5%

12 months to 30 September 2024 compared to the previous 12 months

## Existing worker & new entrant traineeship commencements

12 mths to 30 September compared to the previous 12 months