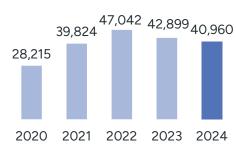

### **Apprentices & trainees** In training

**4.5%** from 2023

As at 30 September