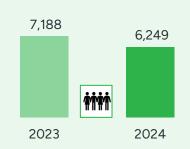

### **Apprentices & trainees** In training

**4.5%** from 2023

As at 30 September