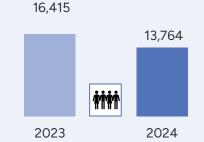

### **Apprenticeships & traineeships** Commencements

**▼ 6.4%** from 2023

12 mths to 30 September