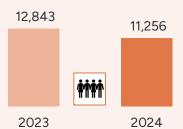

### Apprenticeships & traineeships Completions

**▼ 1.3%** from 2023

12 mths to 30 September