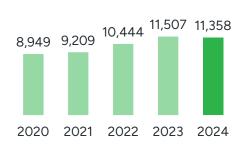

### Apprenticeships & traineeships Completions

**▼ 1.3%** from 2023

12 mths to 30 September