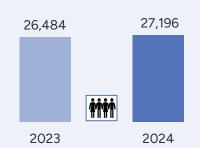

### **Apprenticeships & traineeships** Commencements

**▼ 6.4%** from 2023

12 mths to 30 September