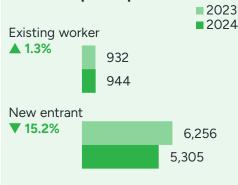

## Existing worker & new entrant traineeship commencements

12 mths to 30 September compared to the previous 12 months