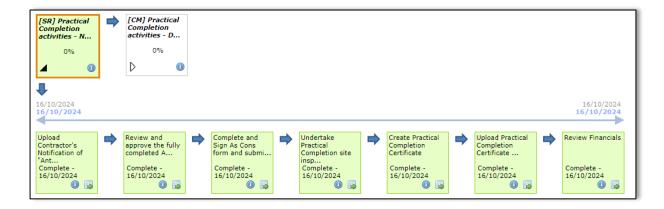

Locate the process via the Contract Dashboard Linked Processes widget

Upload Contractor's Notification of "Anticipated Practical Completion" (within 14 or more days)

- 1. Click on task box, read instructions and Go To Screen
- 2. Click the link Click here to add a new Storage Item.

## Review and approve the fully completed As Constructed drawings pack, operational manuals and any other PC Deliverables

This is an external task (done outside of the system).

Click Mark Complete when completed

## Complete and Sign As Cons form and submit with drawings/manuals pack to Finance Contract Manager

This is an external task. Your Finance Project Manager will provide you with this form to complete.

Click Mark Complete when completed

#### **Undertake Practical Completion site inspection**

This is an external task

Click Mark Complete when completed

#### **Create Practical Completion Certificate**

- 1. Click on the task box then Go To Screen
- 2. Select the AS2124 Certificate of Practical Completion from the list

- 3. The template will download to your Downloads folder
- Open the template document, enter any additional information and save the document
- 5. Click on the task box again and Mark Complete

### Upload Practical Completion Certificate including the list of any outstanding defects

- 1. Click on the task box then Go To Screen
- 2. Upload the Practical Completion Certificate using the method described in step 1 of this document
- 3. Click Complete & Continue to progress

#### **Review Financials**

- 1. Click on the task box, read instructions then Go To Screen
- 2. Review the financial summary, ensuring that there are no outstanding payments to process