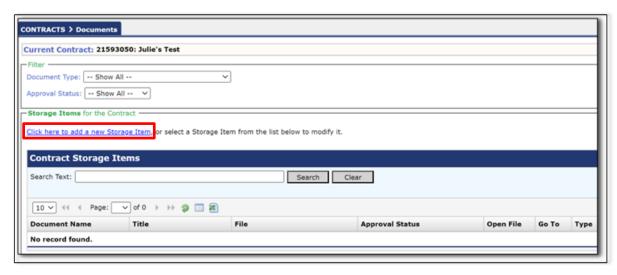

Locate the process via the Contract Dashboard Linked Processes widget

Upload Contractor's Notification of "Anticipated Practical Completion" (within 14 or more days)

- 1. Click on task box, read instructions and Go To Screen
- 2. Click the link Click here to add a new Storage Item.

- a. Add the Contractor's Notification of Anticipated Practical Completion
- b. Enter the following details:
- Title
- Document Type
- Date

- c. To attach the document, use the **Upload New Document** button to locate your document in the relevant folder.
- 1. Click Add to save your document and record it in PACMan.
- 2. Use the Complete & Continue button to progress.