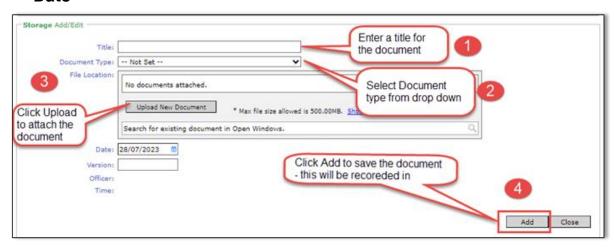

- a. Add the Contractor's Notification of Anticipated Practical Completion
- b. Enter the following details:
- Title
- Document Type
- Date

- c. To attach the document, use the **Upload New Document** button to locate your document in the relevant folder.
- 1. Click Add to save your document and record it in PACMan.
- 2. Use the Complete & Continue button to progress.