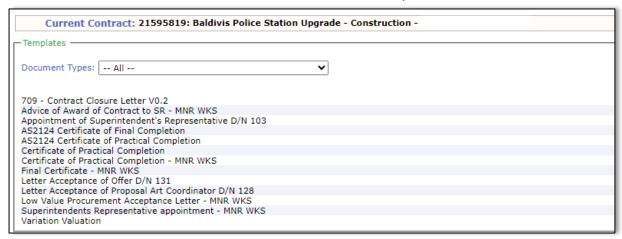

#### **Create Practical Completion Certificate**

- 1. Click on the task box then Go To Screen
- 2. Select the AS2124 Certificate of Practical Completion from the list

- 3. The template will download to your Downloads folder
- Open the template document, enter any additional information and save the document
- 5. Click on the task box again and Mark Complete

Alternatively, you may create your own compliant certificate.