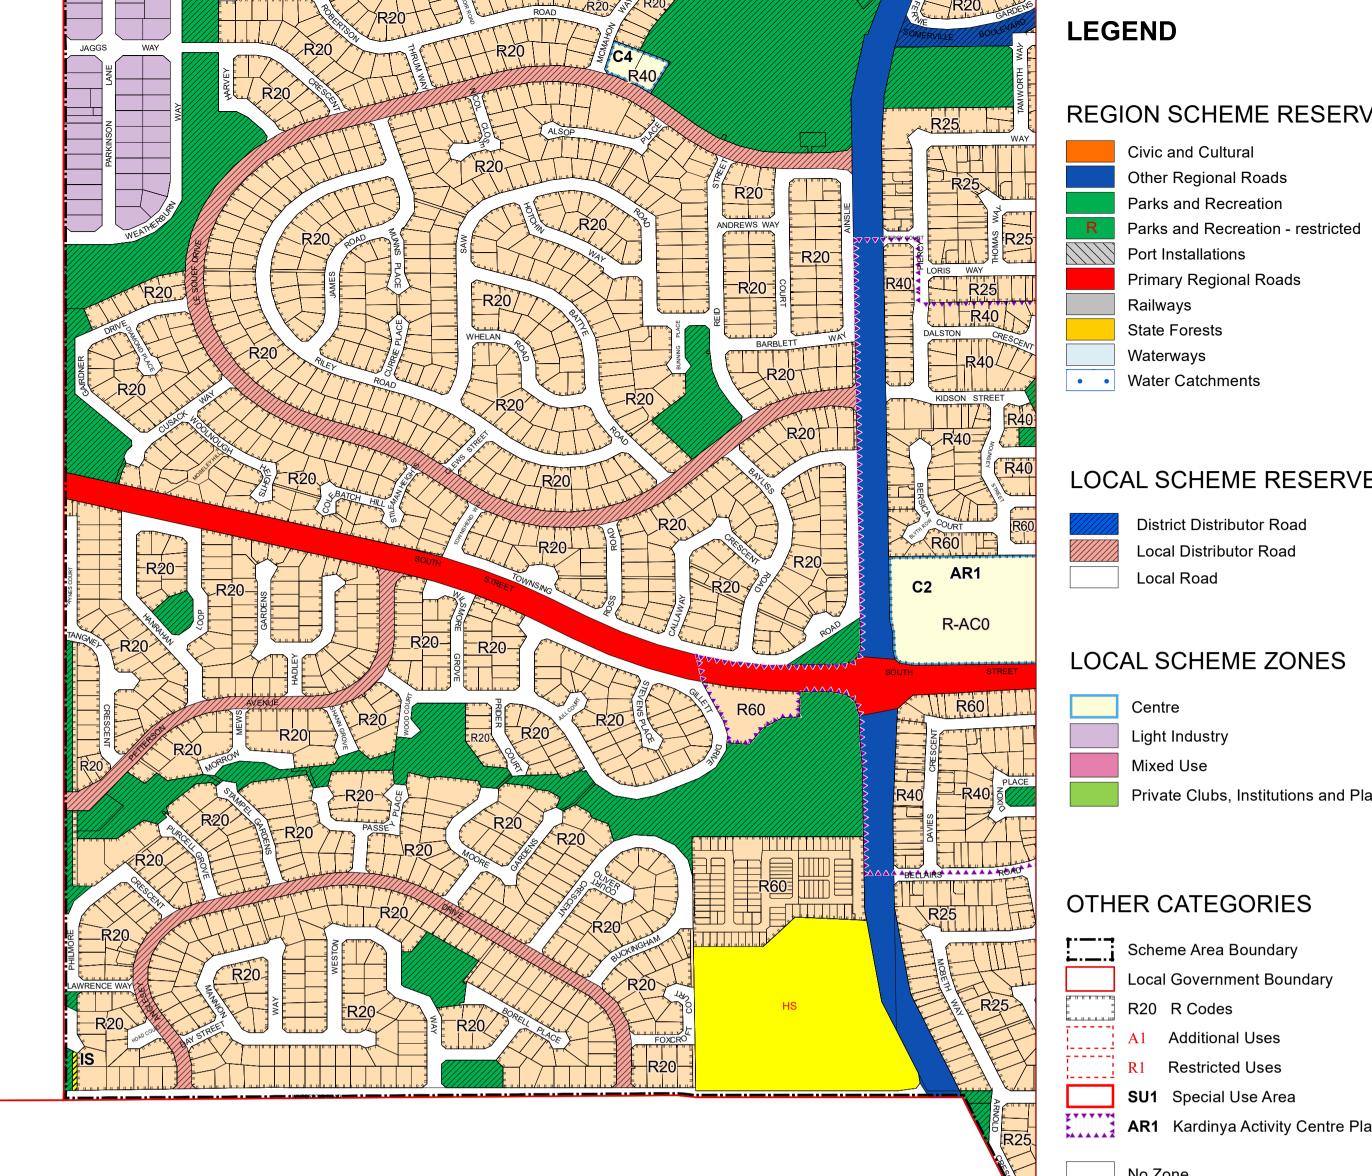

### **LEGEND**

# REGION SCHEME RESERVES (MRS)

Public Purposes Civic and Cultural

Other Regional Roads

Public Purposes - Car Park Public Purposes - Commonwealth Government

Public Purposes - High School Public Purposes - Hospital Public Purposes - Prison

Public Purposes - Special Uses Public Purposes - State Energy Commission Public Purposes - Technical School

State Forests Waterways Water Catchments

Public Purposes - University WSD Public Purposes - Water Authority of WA

#### LOCAL SCHEME RESERVES

Railways

Public Open Space Public Purposes : Education Public Purposes : Infrastructure Services

## LOCAL SCHEME ZONES

Residential Service Commercial

Private Clubs, Institutions and Place of Worship

#### OTHER CATEGORIES

Scheme Area Boundary

Local Government Boundary R20 R Codes

A1 Additional Uses R1 Restricted Uses

**SU1** Special Use Area AR1 Kardinya Activity Centre Plan

No Zone

VERSION No 1

City of Melville

Local Planning Scheme No. 6 (District Scheme)

This electronic planning map has been prepared and made available for public inspection by the Western Australian Planning Commission pursuant to section 267B of the Department of Planning,

City of Melville

Local Planning Scheme No. 6 ( District Scheme )

Authorised: T.Servaas Plot Date: 07 November 2024 G.Gazette: Friday, 27 May 2016 Local Planning Scheme Map No. 5 of 8 MAP: Kardinya Locality