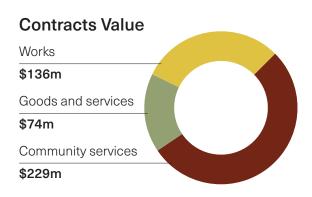

# Aboriginal Procurement Policy

Performance Report 2023-24

Figures are correct as at September 2024



2023-24 target

1%

WA Government contracts awarded to Aboriginal suppliers

6.54%

#### Overview



#### Type of contract awarded







#### Top agency performers

# **Top agencies** by number of contracts awarded



## **Top agencies** by spend



### Agency performance

| Agency                                                                                                                   | Number of<br>contracts awarded<br>to Aboriginal<br>suppliers | Total number of contracts awarded | Percentage of<br>contracts awarded<br>to Aboriginal<br>suppliers |
|--------------------------------------------------------------------------------------------------------------------------|--------------------------------------------------------------|-----------------------------------|------------------------------------------------------------------|
| Agencies that met the target