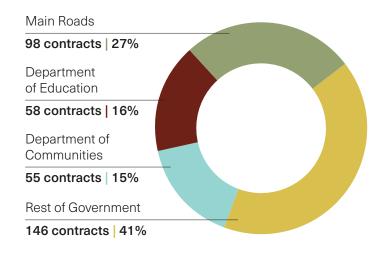

# Aboriginal Procurement Policy

Performance Report 2023-24

Figures are correct as at September 2024



2023-24 target

1%

WA Government contracts awarded to Aboriginal suppliers

6.54%

#### Overview



#### Type of contract awarded







#### Top agency performers

# **Top agencies** by number of contracts awarded



## **Top agencies** by spend



### Agency performance

| Agency                                                                                                                   | Number of<br>contracts awarded<br>to Aboriginal<br>suppliers | Total number of contracts awarded | Percentage of<br>contracts awarded<br>to Aboriginal<br>suppliers |
|--------------------------------------------------------------------------------------------------------------------------|--------------------------------------------------------------|-----------------------------------|------------------------------------------------------------------|
| Agencies that met the target                                                                                             |