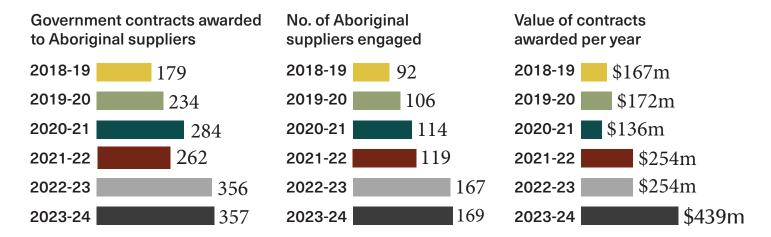

# Aboriginal Procurement Policy

Performance Report 2023-24

Figures are correct as at September 2024



2023-24 target

1%

WA Government contracts awarded to Aboriginal suppliers

6.54%

#### Overview



#### Type of contract awarded







#### Top agency performers

# **Top agencies** by number of contracts awarded



## **Top agencies** by spend



### Agency performance

| Agency                                                                                                                   | Number of<br>contracts awarded<br>to Aboriginal<br>suppliers | Total number of contracts awarded | Percentage of<br>contracts awarded<br>to Aboriginal<br>suppliers |
|--------------------------------------------------------------------------------------------------------------------------|--------------------------------------------------------------|-----------------------------------|------------------------------------------------------------------|
| Agencies that met the target