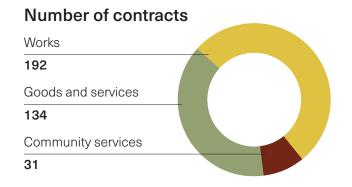

# Aboriginal Procurement Policy

Performance Report 2023-24

Figures are correct as at September 2024



2023-24 target

1%

WA Government contracts awarded to Aboriginal suppliers

6.54%

#### Overview



#### Type of contract awarded







#### Top agency performers

# **Top agencies** by number of contracts awarded



## **Top agencies** by spend



### Agency performance

| Agency                                                                                                                   | Number of<br>contracts awarded<br>to Aboriginal<br>suppliers | Total number of contracts awarded | Percentage of<br>contracts awarded<br>to Aboriginal<br>suppliers |
|--------------------------------------------------------------------------------------------------------------------------|--------------------------------------------------------------|-----------------------------------|------------------------------------------------------------------|
| Agencies that met the target