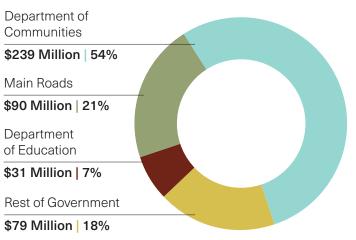

# Aboriginal Procurement Policy

Performance Report 2023-24

Figures are correct as at September 2024



2023-24 target

1%

WA Government contracts awarded to Aboriginal suppliers

6.54%

#### Overview



#### Type of contract awarded







#### Top agency performers

# **Top agencies** by number of contracts awarded



## **Top agencies** by spend



### Agency performance

| Agency                                                                                                                   | Number of<br>contracts awarded<br>to Aboriginal<br>suppliers | Total number of contracts awarded | Percentage of<br>contracts awarded<br>to Aboriginal<br>suppliers |
|--------------------------------------------------------------------------------------------------------------------------|--------------------------------------------------------------|-----------------------------------|------------------------------------------------------------------|
| Agencies that met the target                                                                                             |                                                              |