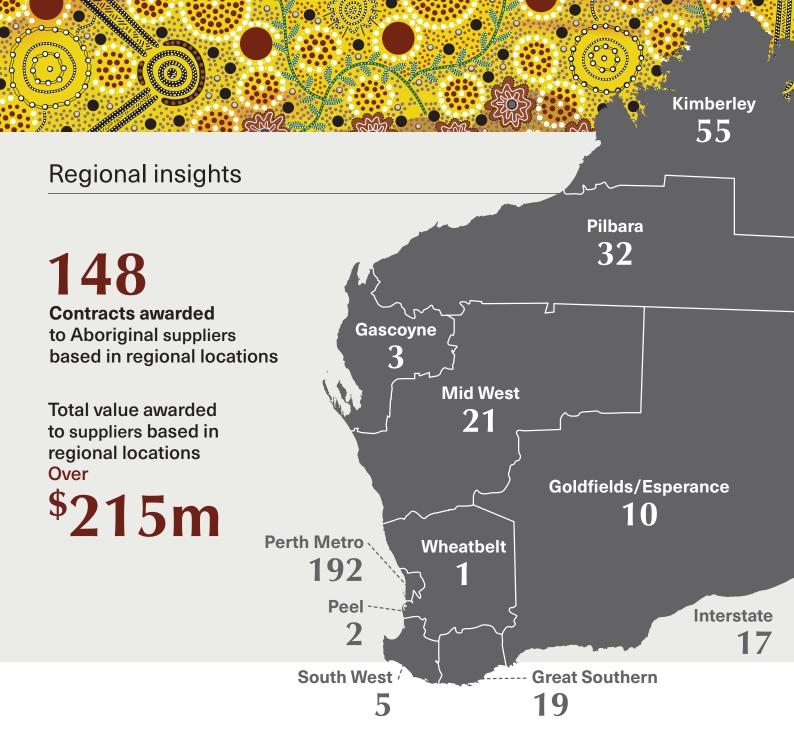

# Aboriginal Procurement Policy

Performance Report 2023-24

Figures are correct as at September 2024

2023-24 target

1%

WA Government contracts awarded to Aboriginal suppliers

6.54%