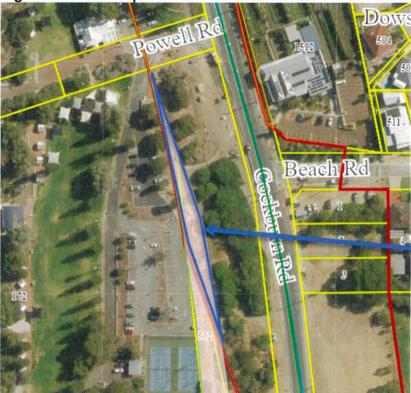

The Western Australian Planning Commission (WAPC) is seeking public comment on a proposal to amend the Metropolitan Region Scheme (MRS) for land in the City of Cockburn. The purpose of the amendment is to transfer approximately 4.1 hectares of land within parts of Lots 500 - 502 Cockburn Road and part of Lot 172 Poore Grove, Coogee from the Railways and Primary Regional Roads reservations to the Parks and Recreation reservation under the Metropolitan Region Scheme (MRS).

The proposed Parks and Recreation reservation will provide for the planning and use of the amendment area for recreational purposes and the protection of remnant vegetation on this land.

The proposed amendment is to be progressed as a standard region scheme amendment as the amendment is not complex, does not represent a significant change to the planning for the Metropolitan region and is not likely to lead to any significant impacts on the environmental value of the subject or surrounding land.