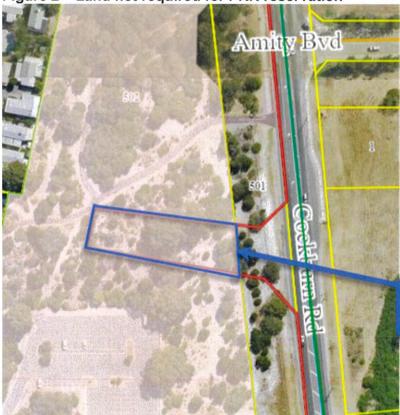

The Western Australian Planning Commission (WAPC) is seeking public comment on a proposal to amend the Metropolitan Region Scheme (MRS) for land in the City of Cockburn. The purpose of the amendment is to transfer approximately 4.1 hectares of land within parts of Lots 500 - 502 Cockburn Road and part of Lot 172 Poore Grove, Coogee from the Railways and Primary Regional Roads reservations to the Parks and Recreation reservation under the Metropolitan Region Scheme (MRS).

The proposed Parks and Recreation reservation will provide for the planning and use of the amendment area for recreational purposes and the protection of remnant vegetation on this land.

The proposed amendment is to be progressed as a standard region scheme amendment as the amendment is not complex, does not represent a significant change to the planning for the Metropolitan region and is not likely to lead to any significant impacts on the environmental value of the subject or surrounding land.