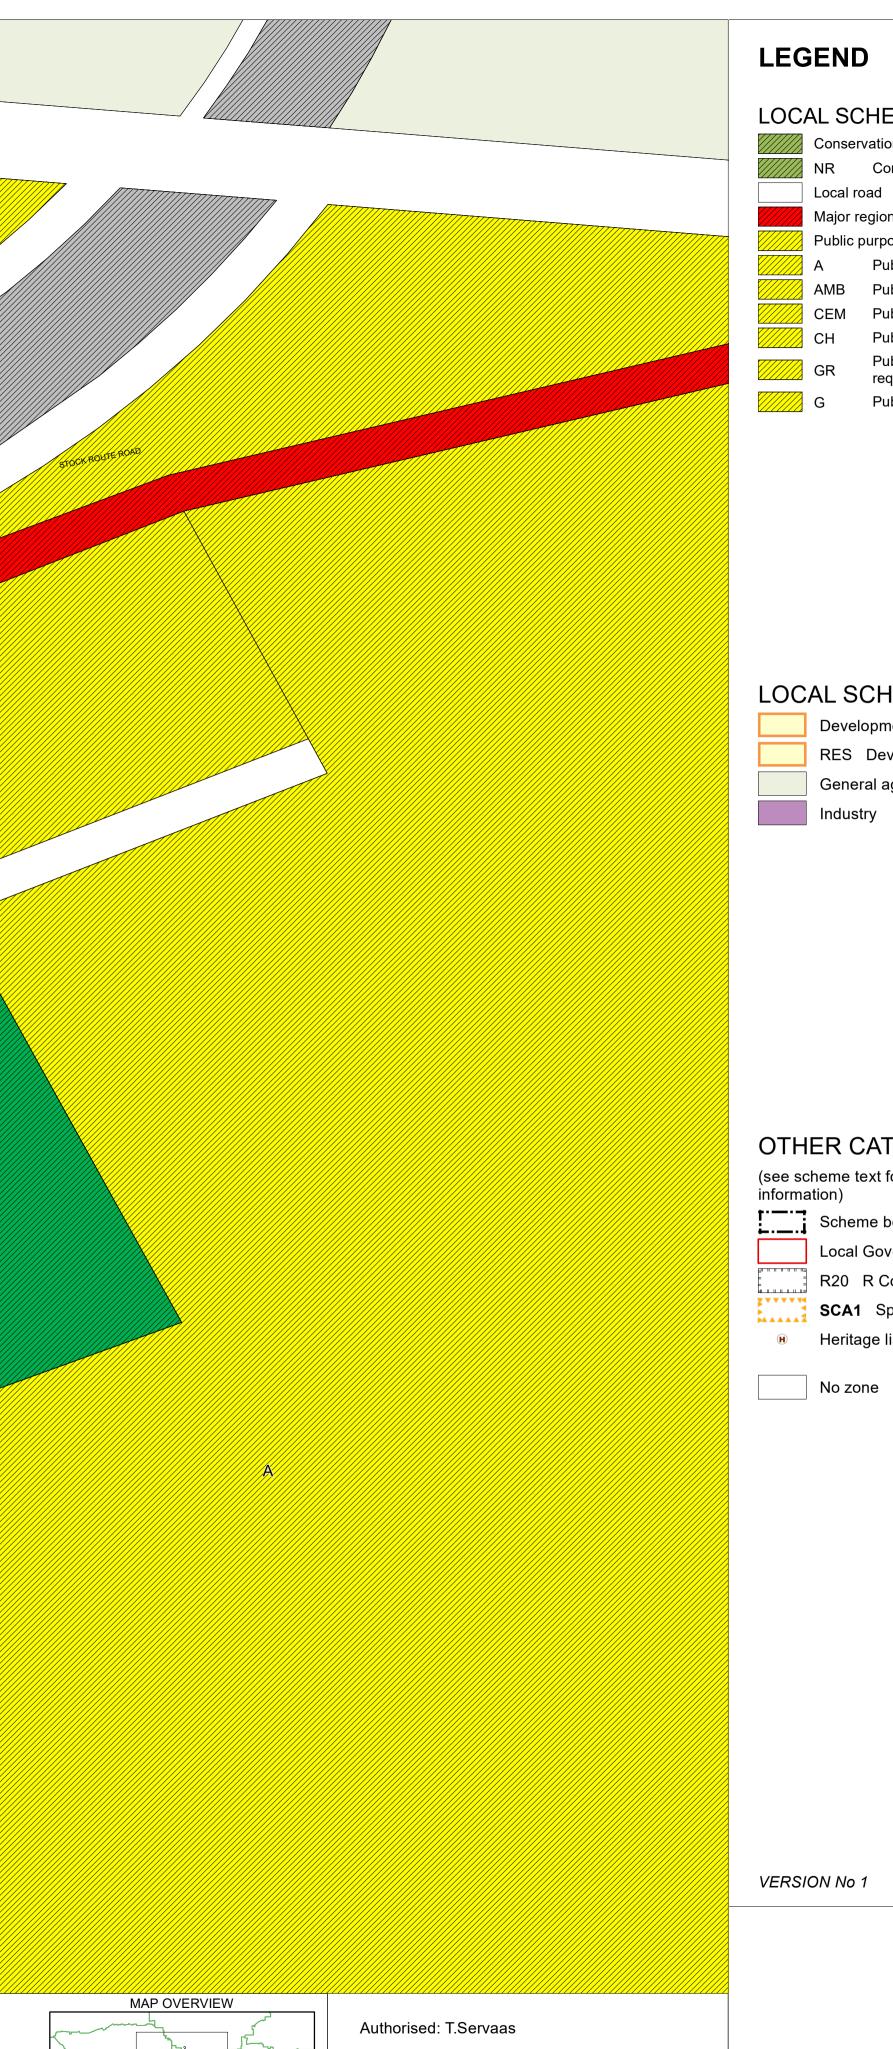

STOCK ROUTE ROAD

Produced by Data Analytics, Department of Planning, Lands and Heritage.

Shire of Wickepin Local Planning Scheme No. 4

(District Scheme)

## LEGEND

| LOCAL SCHEME RESERVES |                 |                                              |  |  |
|-----------------------|-----------------|----------------------------------------------|--|--|
|                       | Conservation    |                                              |  |  |
|                       | NR              | Conservation : Nature reserve                |  |  |
|                       | Local road      |                                              |  |  |
|                       | Major re        | gional road                                  |  |  |
|                       | Public purposes |                                              |  |  |
|                       | А               | Public purposes : Airport                    |  |  |
|                       | AMB             | Public purposes : Ambulance depot            |  |  |
|                       | CEM             | Public purposes : Cemetery                   |  |  |
|                       | СН              | Public purposes : Church                     |  |  |
|                       | GR              | Public purposes : Government<br>requirements |  |  |
|                       | G               | Public purposes : Gravel                     |  |  |
|                       |                 |                                              |  |  |

## LOCAL SCHEME ZONES

| Development                   |  |  |
|-------------------------------|--|--|
| RES Development : Residential |  |  |
| General agriculture           |  |  |
| Industry                      |  |  |
|                               |  |  |

## OTHER CATEGORIES

(see scheme text for additional information)

Local Government boundary R20 R Codes SCA1 Special control areas Heritage listed site

VERSION No 1

## Shire of Wickepin

Local Planning Scheme No. 4 (District Scheme)

Plot Date: 23 October 2024

G.Gazette: Wednesday, 12 December 2007

Local Planning Scheme Map No. 7 of 7 MAP: Harrismith Townsite

| HIS     | Public purposes : Historic site                 |
|---------|-------------------------------------------------|
| PS      | Public purposes : Primary school                |
| PS/HS   | Public purposes : Primary<br>school/high school |
| Q       | Public purposes : Quarry                        |
| TS      | Public purposes : Trig station                  |
| WD      | Public purposes : Waste disposal                |
| WWTP    | Public purposes : Wastewater<br>treatment plant |
| WS      | Public purposes : Water supply                  |
| W       | Public purposes : Waterway                      |
| Railway |                                                 |