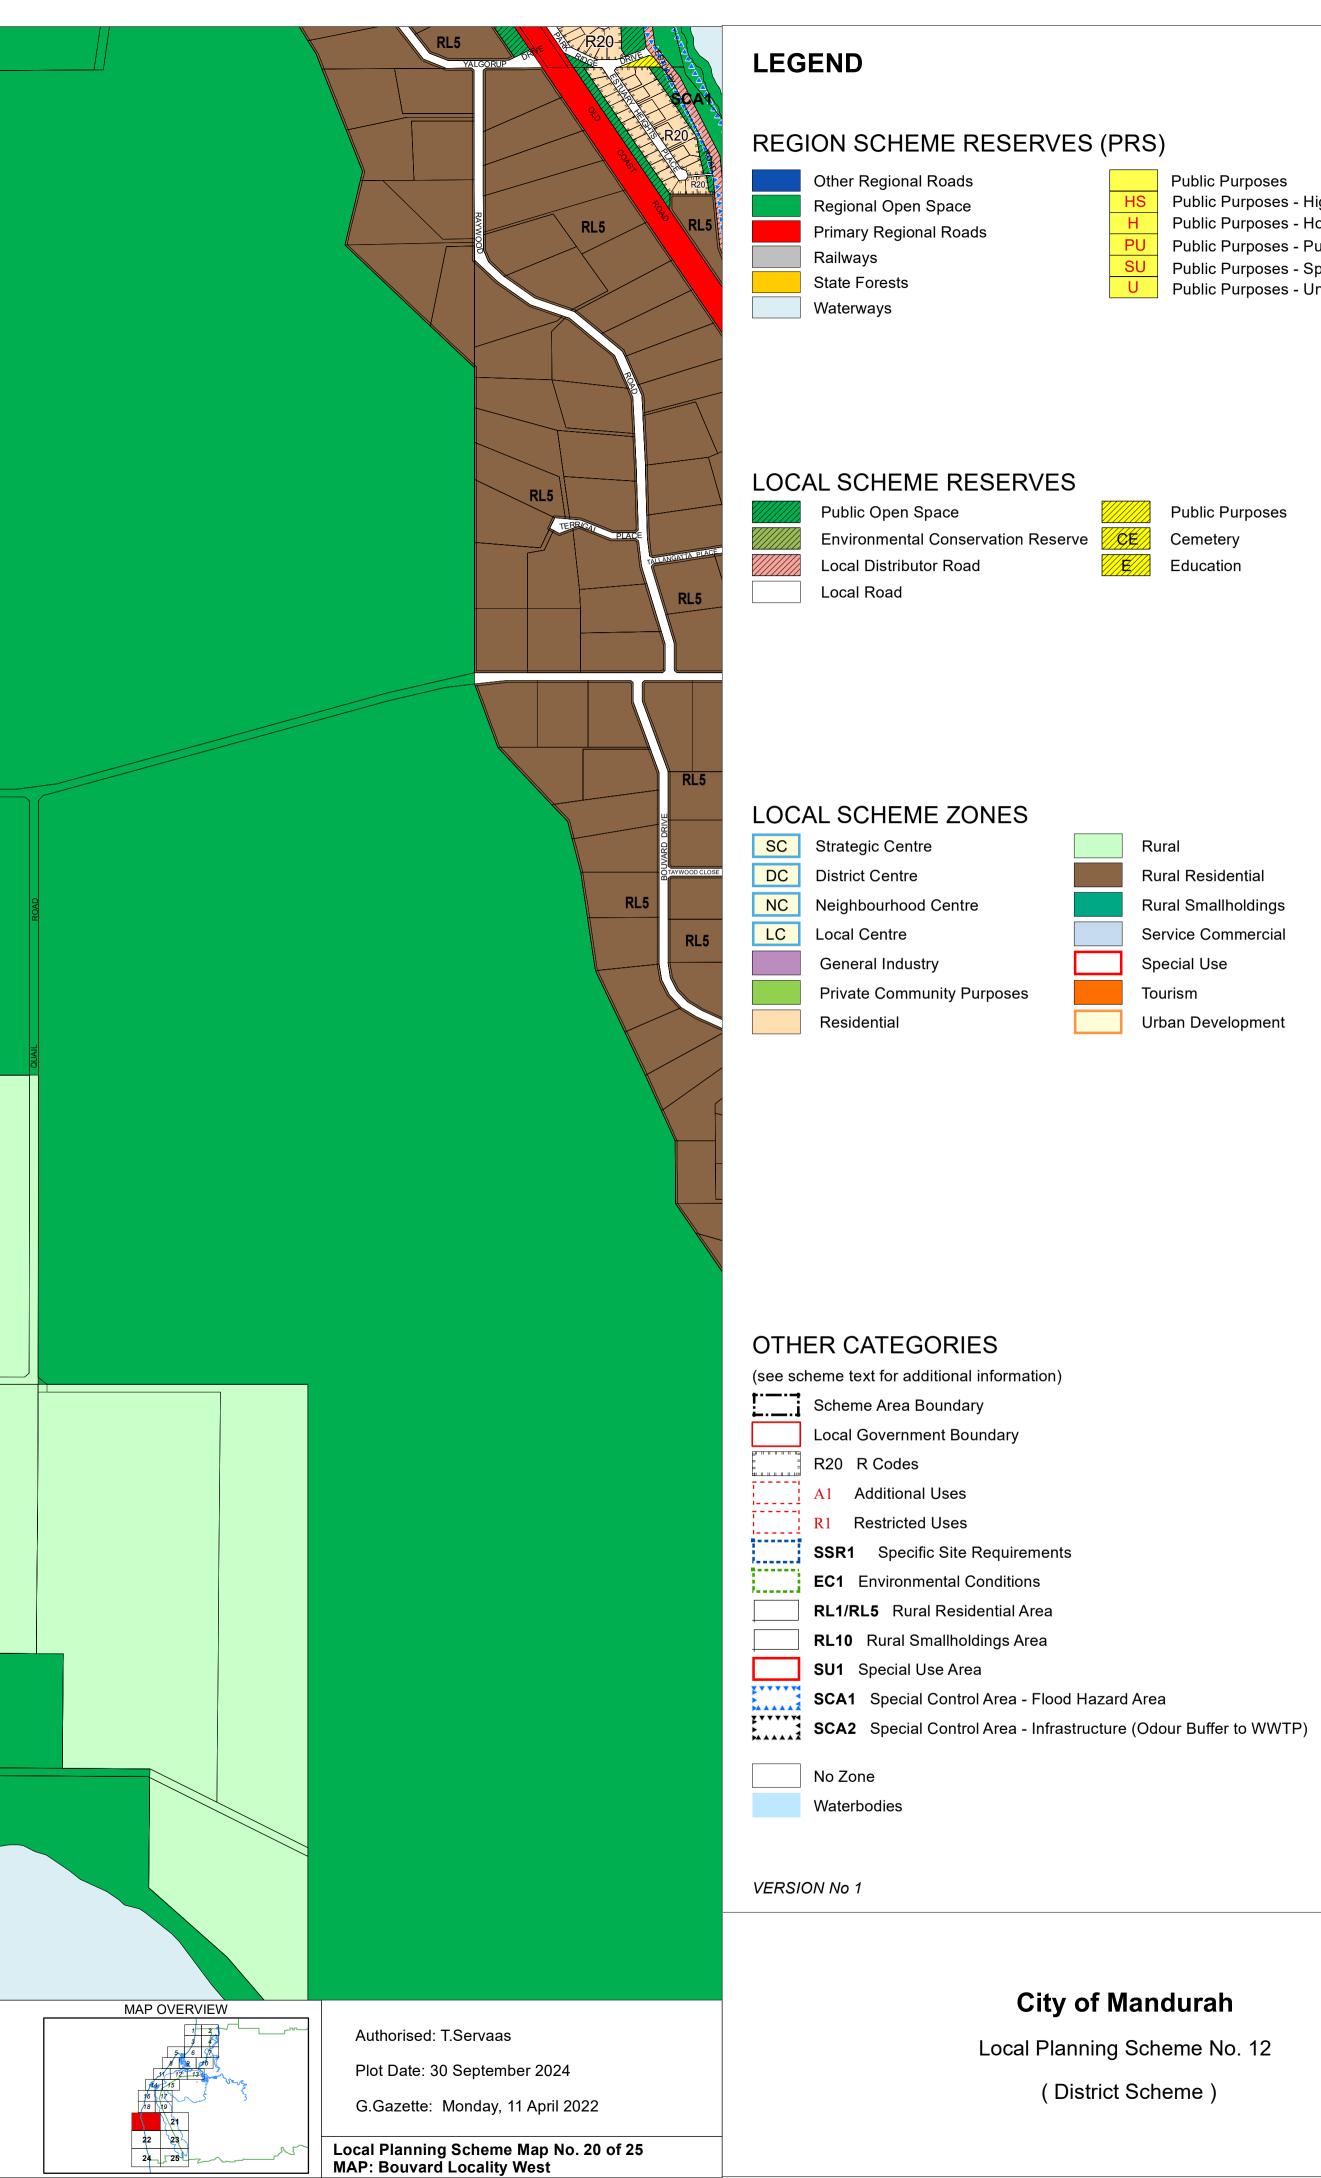

Produced by Data Analytics, Department of Planning, Lands and Heritage.

City of Mandurah Local Planning Scheme No. 12 (District Scheme)

WHITE HILL ROAD

Public Purposes Public Purposes - High School Public Purposes - Hospital Public Purposes - Public Utilities Public Purposes - Special Uses U Public Purposes - University

Public Purposes

Service Commercial