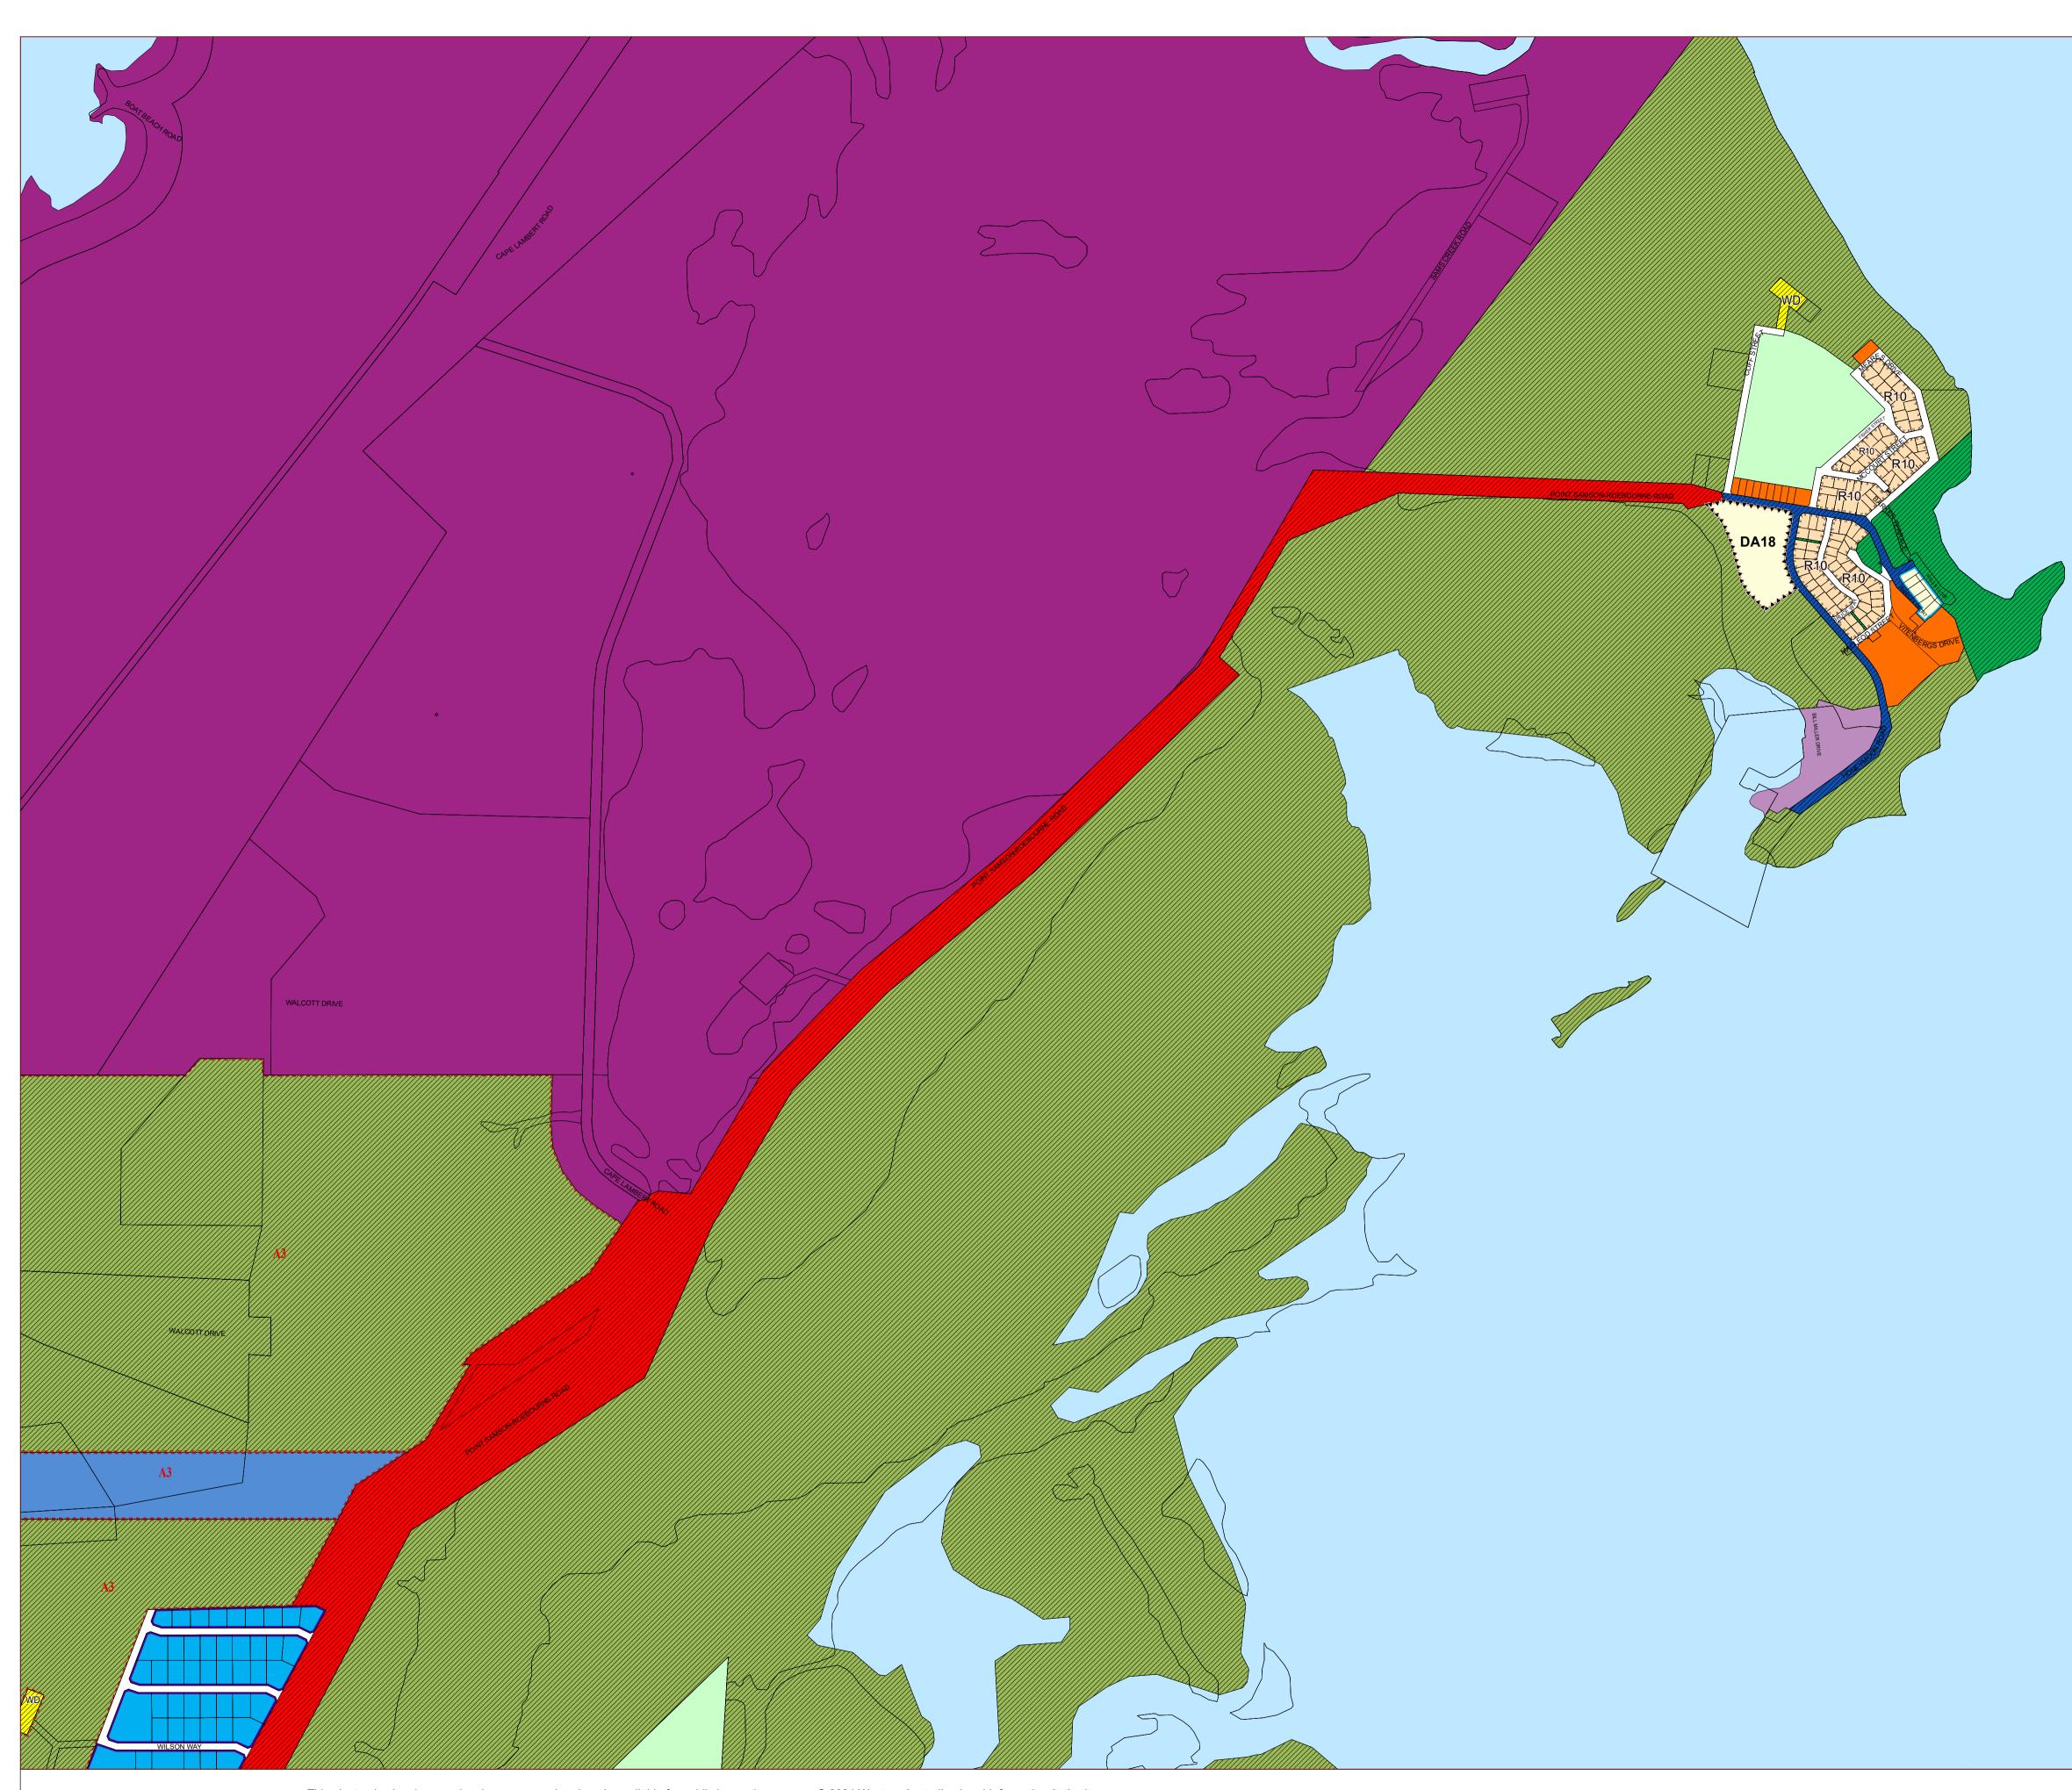

Produced by Data Analytics, Department of Planning, Lands and Heritage.

City of Karratha Local Planning Scheme No. 8 (District Scheme)

VERSION No 1

City of Karratha

Local Planning Scheme No. 8 (District Scheme)

Authorised: T.Servaas

Plot Date: 09 October 2024

G.Gazette: Tuesday, 22 August 2000

Local Planning Scheme Map No. 14 of 16 MAP: Point Samson Townsite