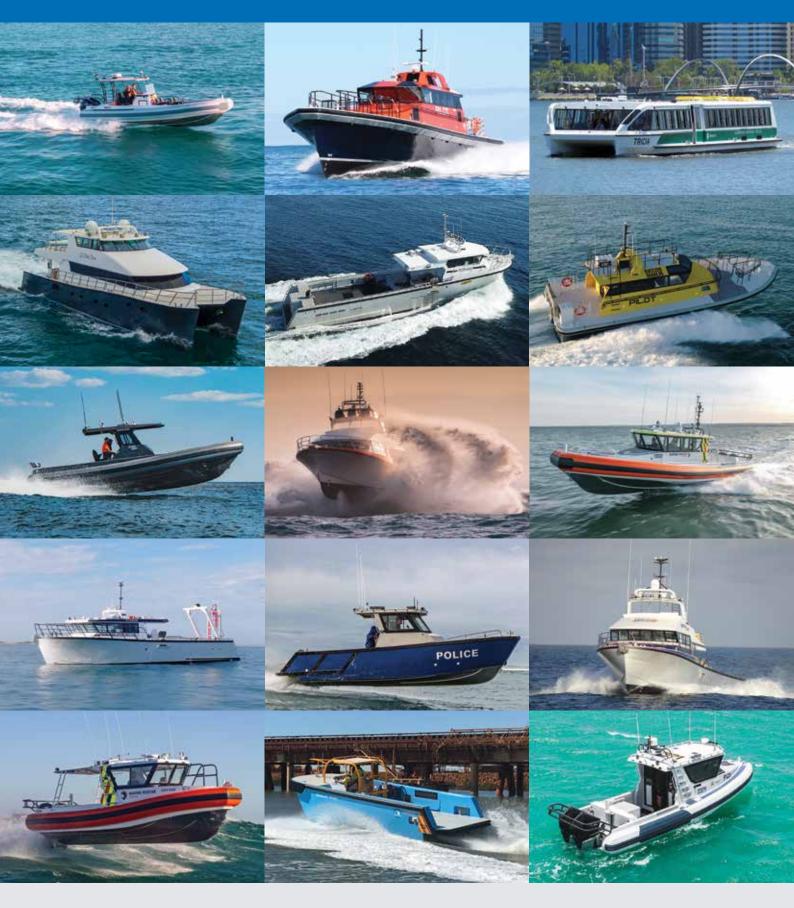

## **Capability Description**

Construction, modification, refit and repair of vessels and other structures

up to ~35m in length from aluminium and/or composites and all trades and skills related to those activities.

Full service capability and capacity to undertake virtually all aspects of construction, testing, project management, and business administration in-house maximises control over technical, schedule, quality, and cost performance.