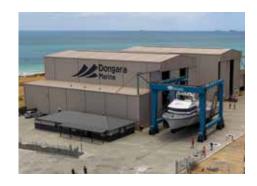

# Dongara Marine

## **Capability Description**

Construction, modification, refit and repair of vessels and other structures

up to ~35m in length from aluminium and/or composites and all trades and skills related to those activities.

Full service capability and capacity to undertake virtually all aspects of construction, testing, project management, and business administration in-house maximises control over technical, schedule, quality, and cost performance.