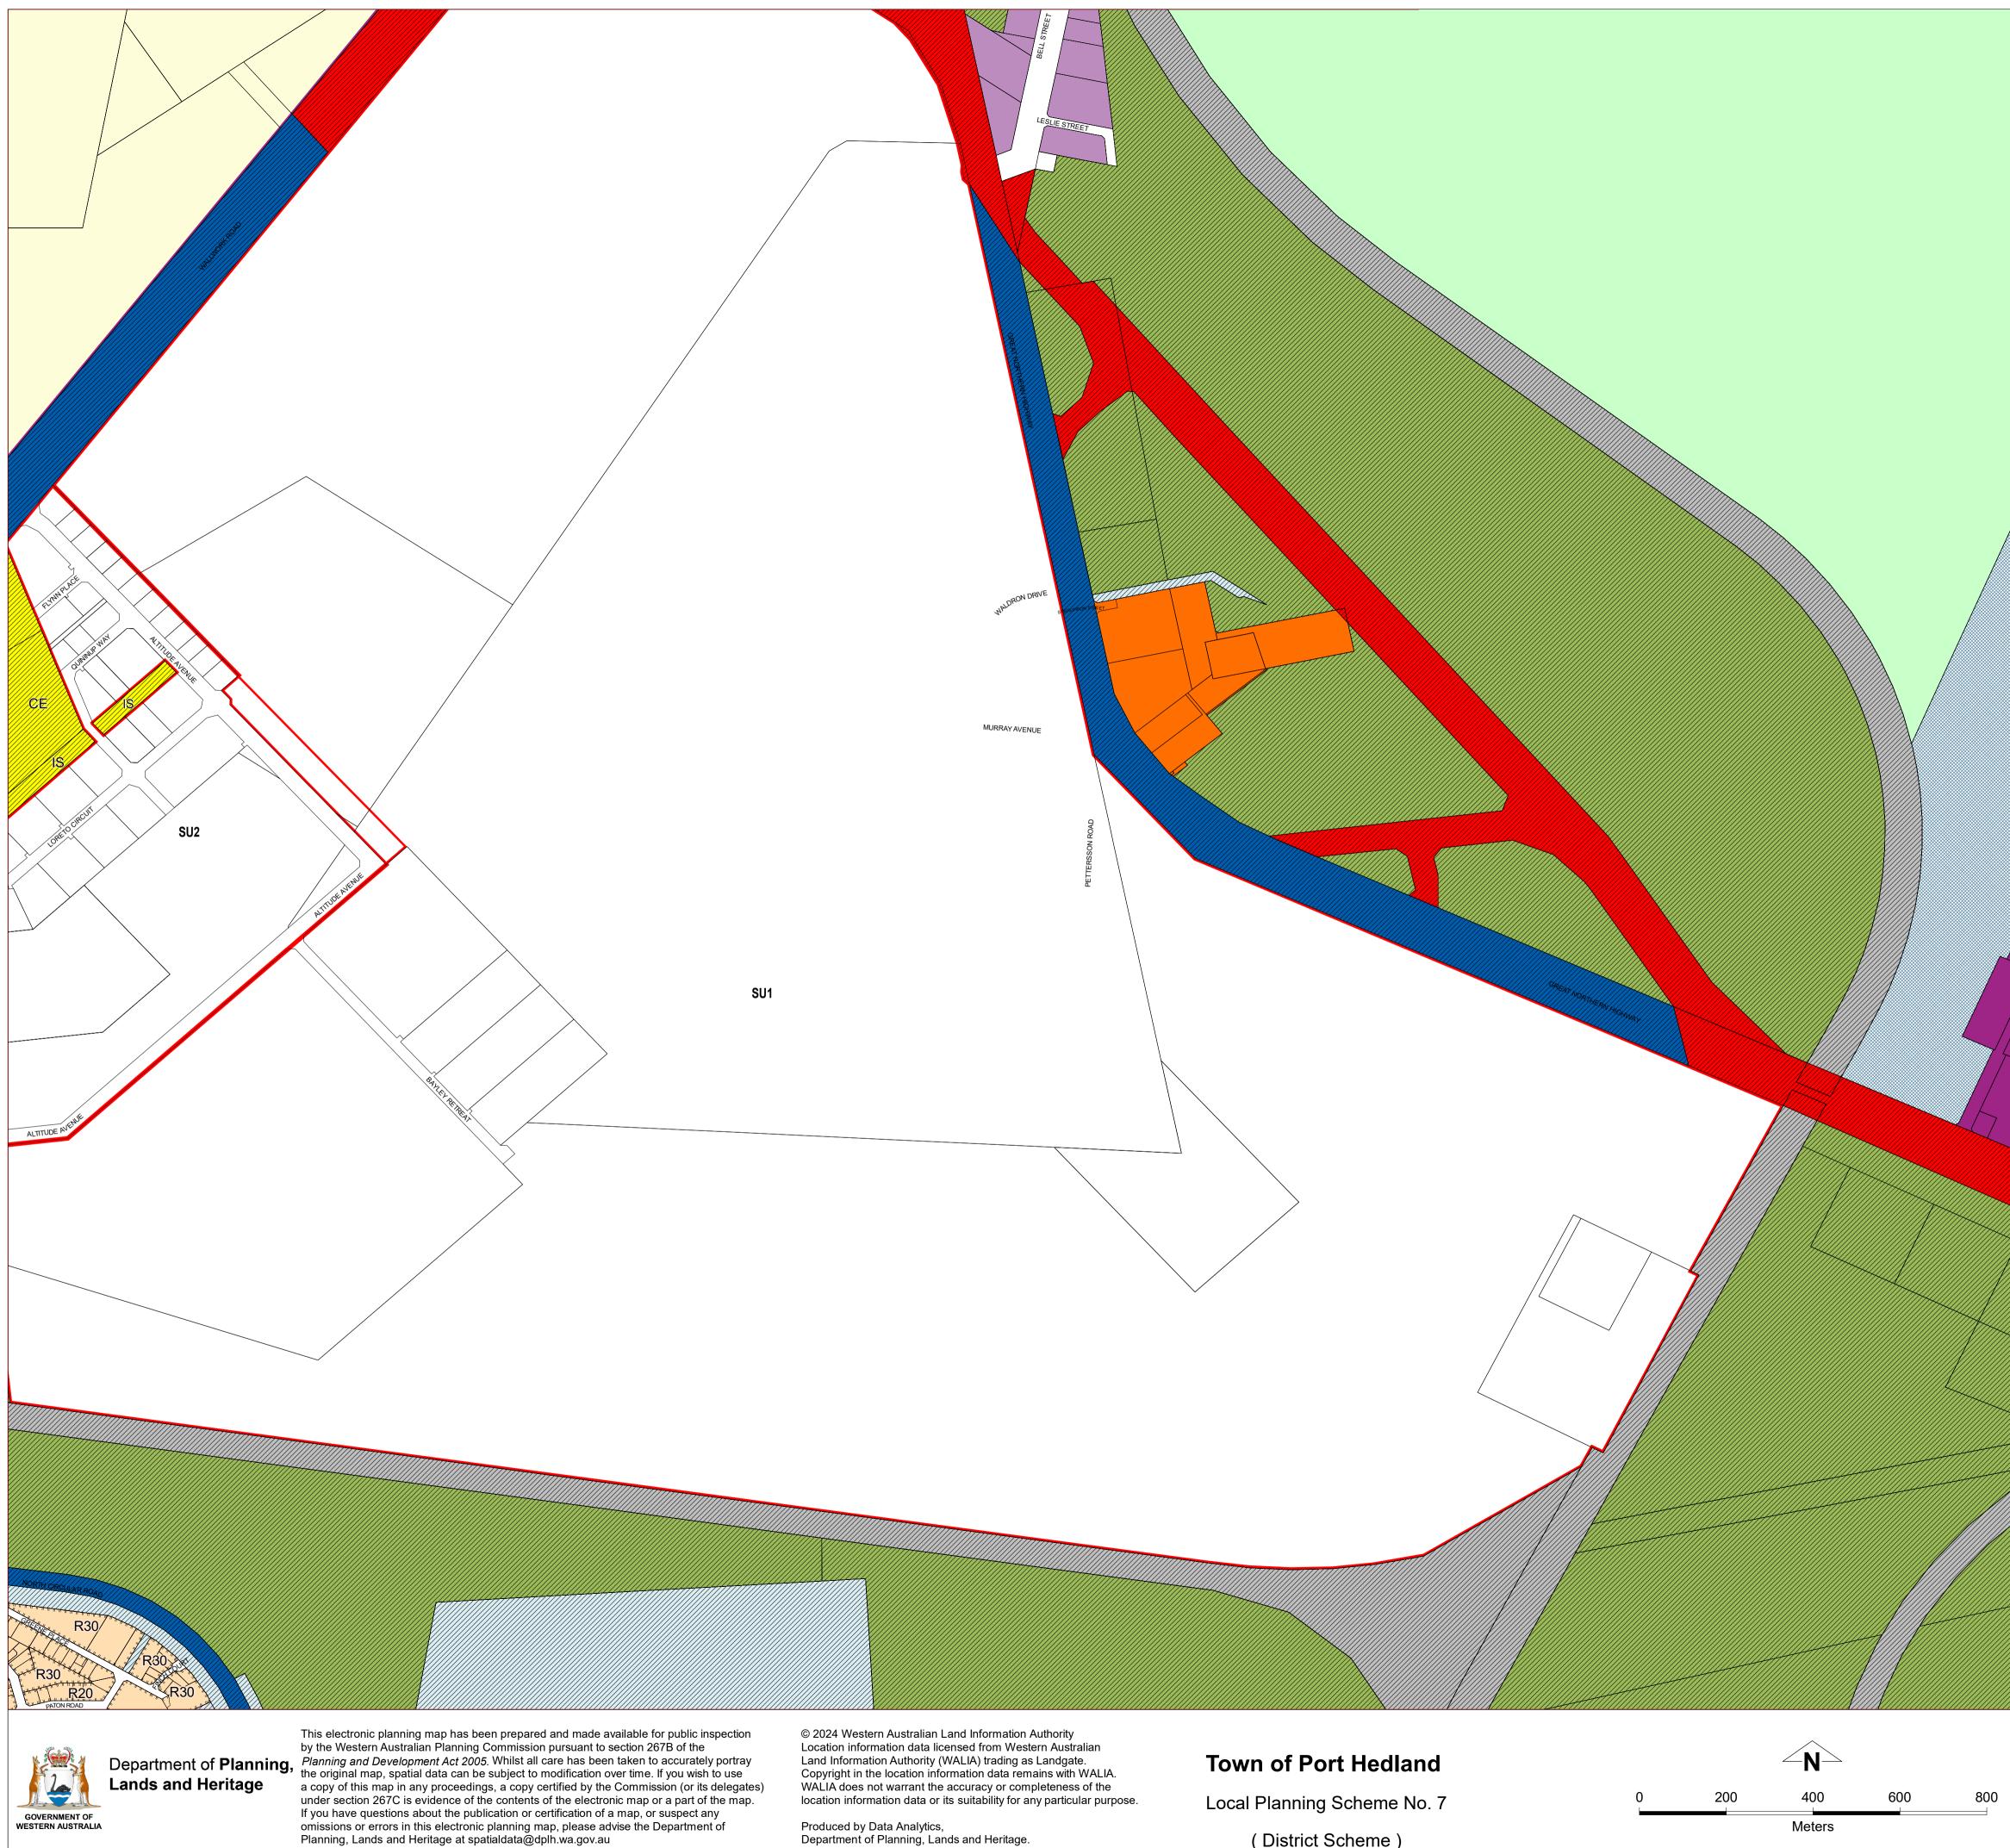

# Town of Port Hedland

Local Planning Scheme No. 7 (District Scheme)

Authorised: T.Servaas Plot Date: 24 July 2024

G.Gazette: Wednesday, 20 January 2021

Local Planning Scheme Map No. 9 of 12 MAP: Port Hedland Airport