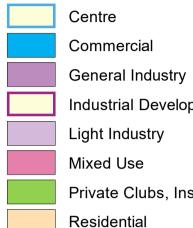

## LOCAL SCHEME ZONES

Commercial

Industrial Development

Light Industry

Mixed Use

Private Clubs, Institutions and Place of Worship

Residential