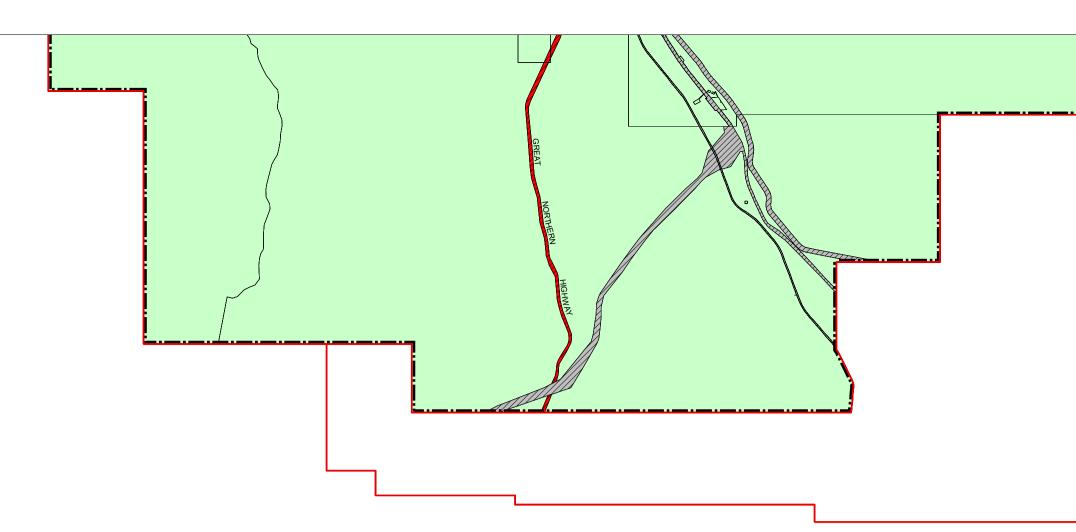

## Town of Port Hedland

Local Planning Scheme No. 7 (District Scheme)

MAP OVERVIEW

Authorised: T.Servaas

Plot Date: 24 July 2024

G.Gazette: Wednesday, 20 January 2021

Local Planning Scheme Map No. 3 of 12 MAP: Port Hedland South