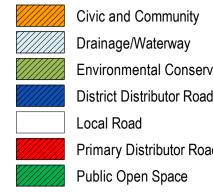

# LEGEND

### OTHER CATEGORIES

| (see sche | eme text for additional information)                    |
|-----------|---------------------------------------------------------|
| <u> </u>  | Scheme Area Boundary                                    |
|           | Local Government Boundary                               |
|           | R20 R Codes                                             |
|           | A1 Additional Uses                                      |
|           | SU1 Special Use Area                                    |
|           | SCA1 Boodarie Industrial Buffer                         |
|           | SCA2 Gas Power Station                                  |
|           | SCA3 Waste Water Treatment Plant Odour Buffer           |
|           | SCA4 South Hedland Landfill Odour Buffer                |
|           | SCA5 Mining Dust Buffer Special Control Area            |
|           | SCA6 Public Drinking Water Source Area                  |
|           | SCA7 Coastal Hazard and Risk Management Adaptation Area |
|           |                                                         |
|           | No Zone                                                 |
|           | Ocean                                                   |