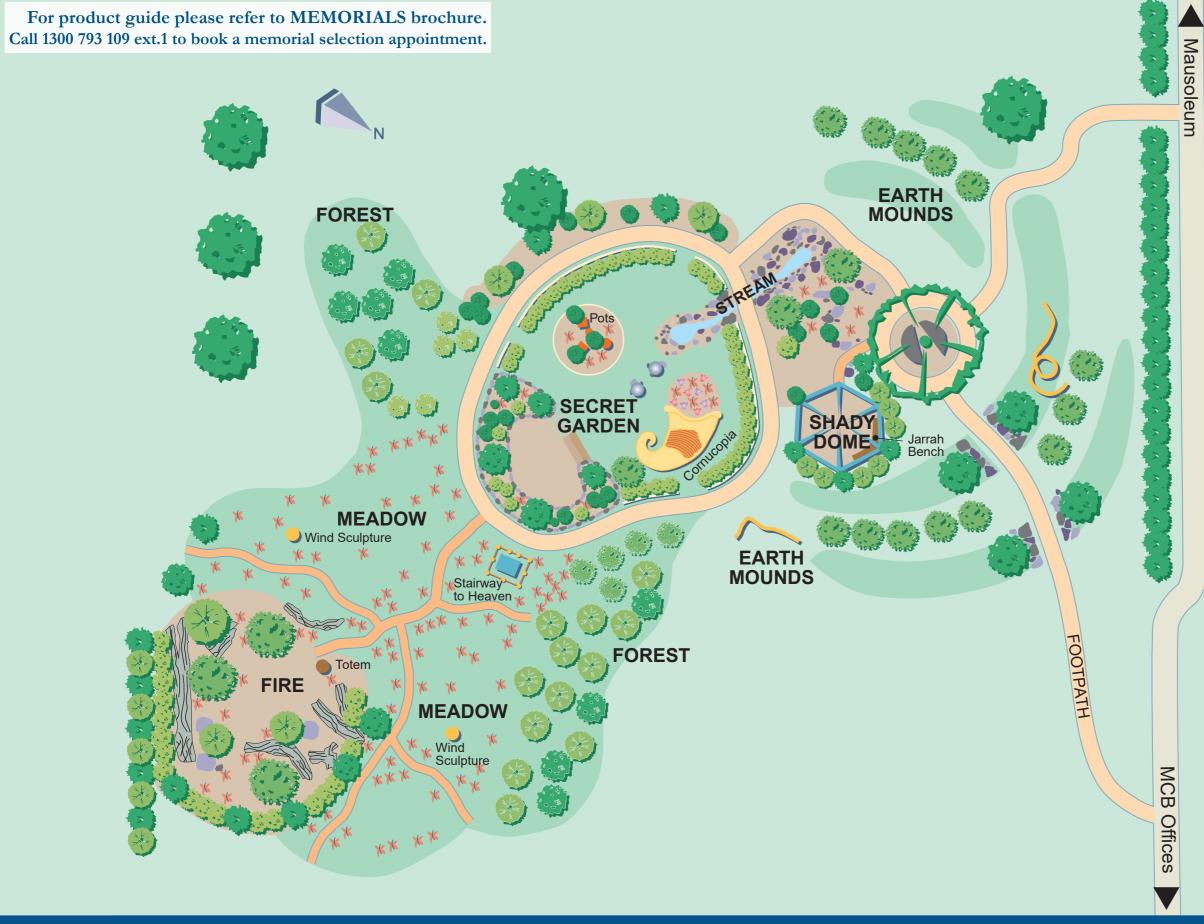

## **KARRAKATTA CEMETERY**

**Butterfly Plaque on Earth Ribbon** ON DEMAND Brochure **Memorial Tree** ON See **DEMAND** Brochure **Rustic Cameo** ON Brochure

**MAP 12A INFANTS' BUTTERFLY GARDENS MEMORIAL PRODUCTS** 

This garden of colour and sculpture commemorates the short and beautiful lives of babies and children taken too soon from their families.

The garden in a unique and very special place to commemorate babies, infants and young children.

It provides a private place for quiet reflection and comfort to families.

**Butterfly Plaque** 

Butterfly Twigs &

## **MEMORIALS**

**Memorial Trees in Forrest Areas** 

Rocks in Secret Garden

METROPOLITAN
CEMETERIES BOARD

Police: 131 444