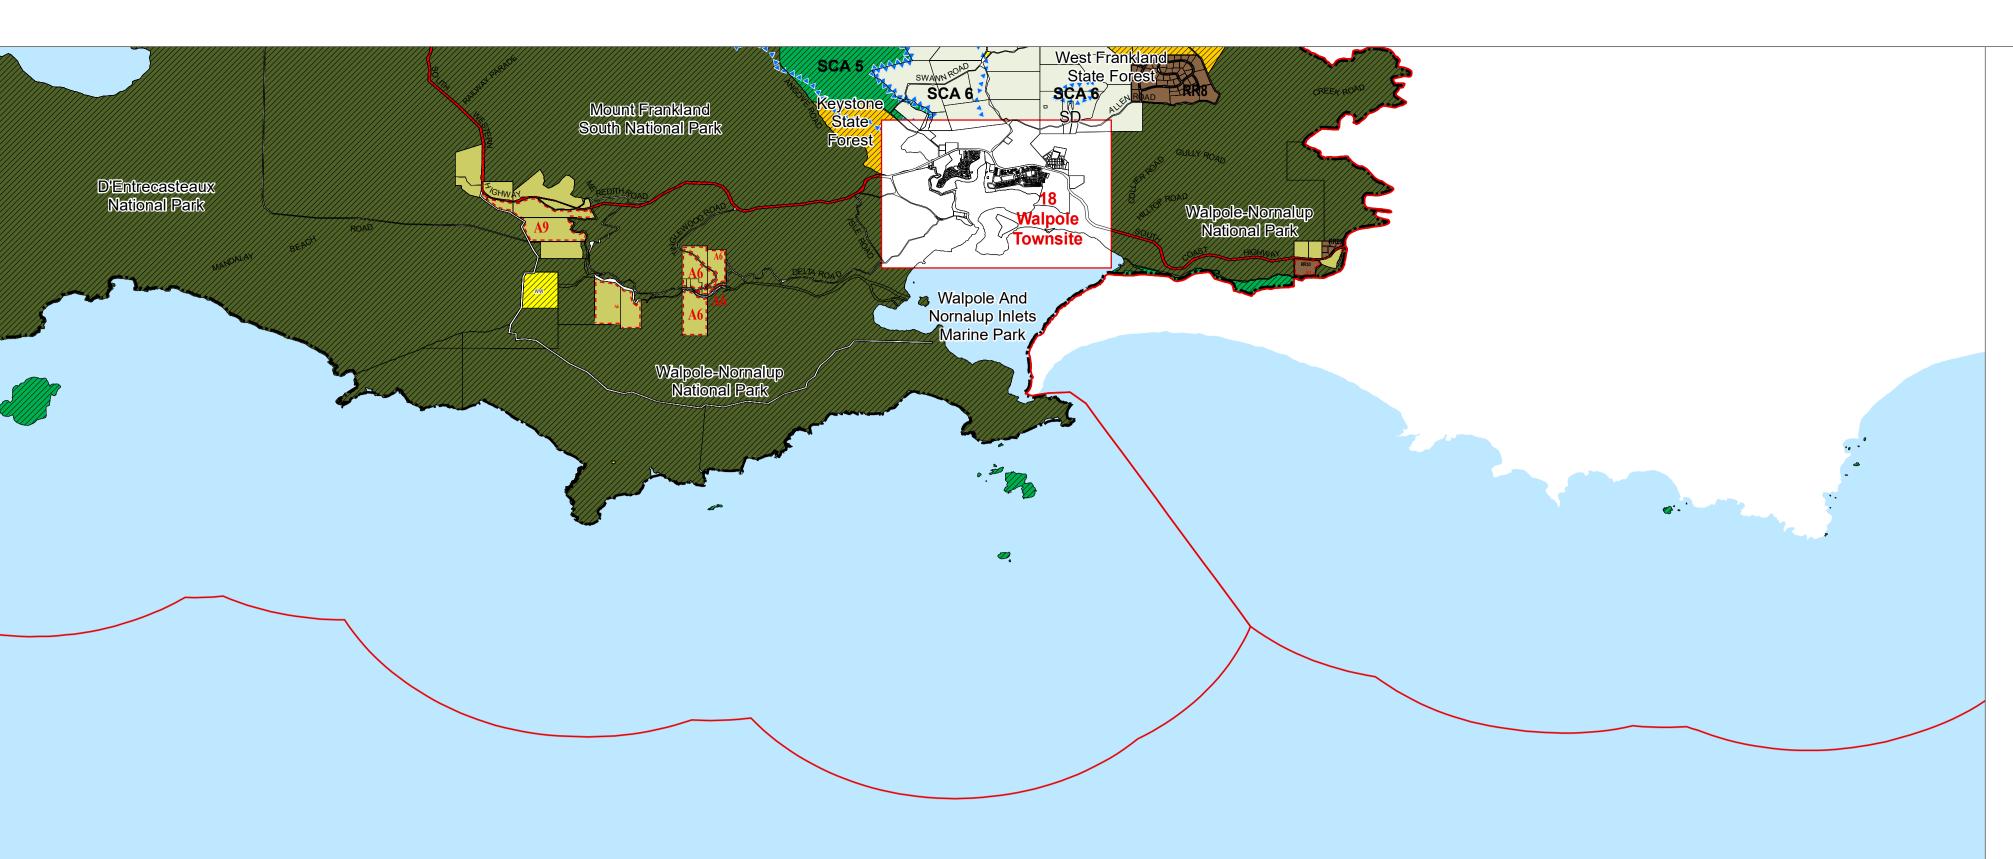

## Shire of Manjimup

Local Planning Scheme No. 4 (District Scheme)

MAP OVERVIEW **12**<sub>13</sub> 14 16<sub>,15</sub>

Authorised: T.Servaas

Plot Date: 17 June 2024

G.Gazette: Wednesday, 8 December 2010

Local Planning Scheme Map No. 5 of 18 MAP: Manjimup Locality South