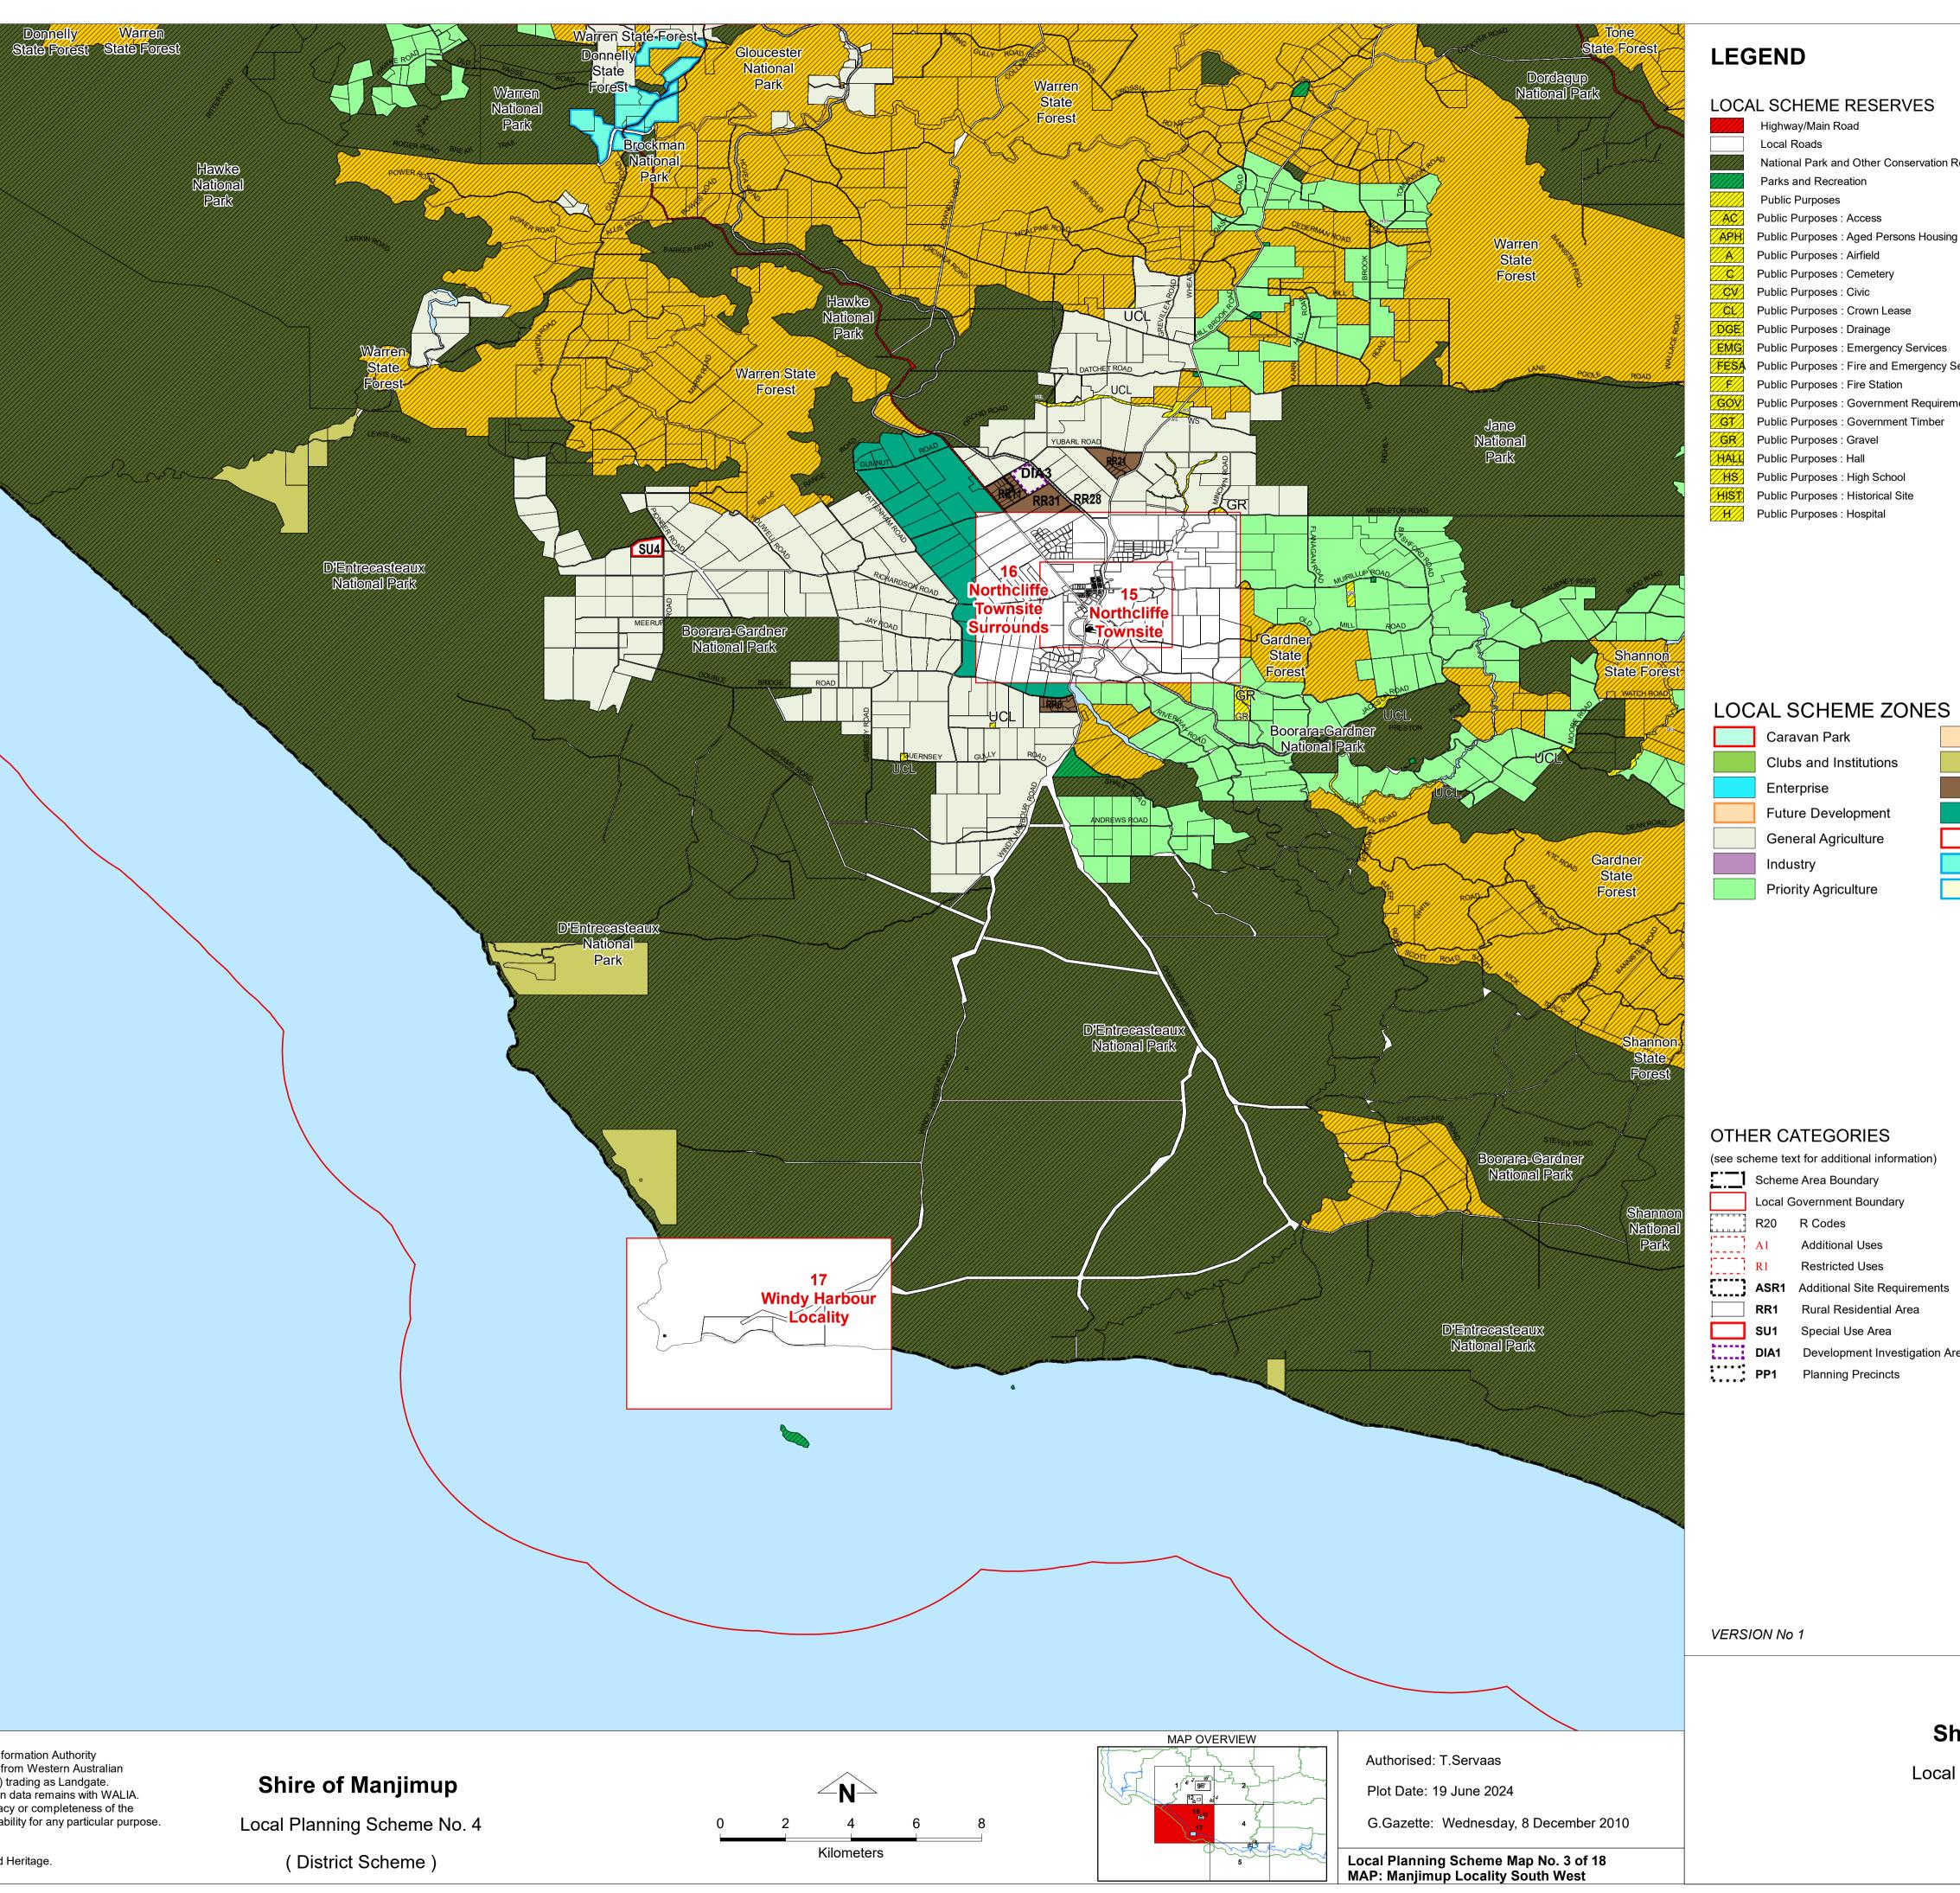

## Shire of Manjimup

Local Planning Scheme No. 4 (District Scheme)

NAV Public Purposes : Navigational Aid Public Purposes : Place of Worship Public Purposes : Police Public Purposes : Primary School Public Purposes : Private School Public Purposes : Quarry Public Purposes : Religious Institution Public Purposes : Rifle Range Public Purposes : Sanitary and Rubbish Disposal Site Public Purposes : Sewage Disposal Public Purposes : Shire Depot Public Purposes : St. John's Ambulance Public Purposes : Stock Holding Yards Public Purposes : Swimming Pool Public Purposes : Unallocated Crown Land Public Purposes : Waste Transfer Station Public Purposes : Water Service W Public Purposes : Waterway Railways State Forest and Other Forest Reserves

Waterways

**SCA1** SCA - Lefroy Brook Catchment Area

SCA2 SCA - Manjimup Dam Catchment Area

SCA - Manjimup Phillips Creek Catchment Area

SCA - Quinninup/Karri Lake Catchment area

SCA - Walpole Weir Catchment Area

SCA - Butlers Creek Dam Catchment Area

SCA - Northcliffe Catchment Area

SCA - Airstrip Obstacle Limitation

SCA - Structure Plan Area

SCA - Lake Muir Consultation Area

Tourist Enterprise Area