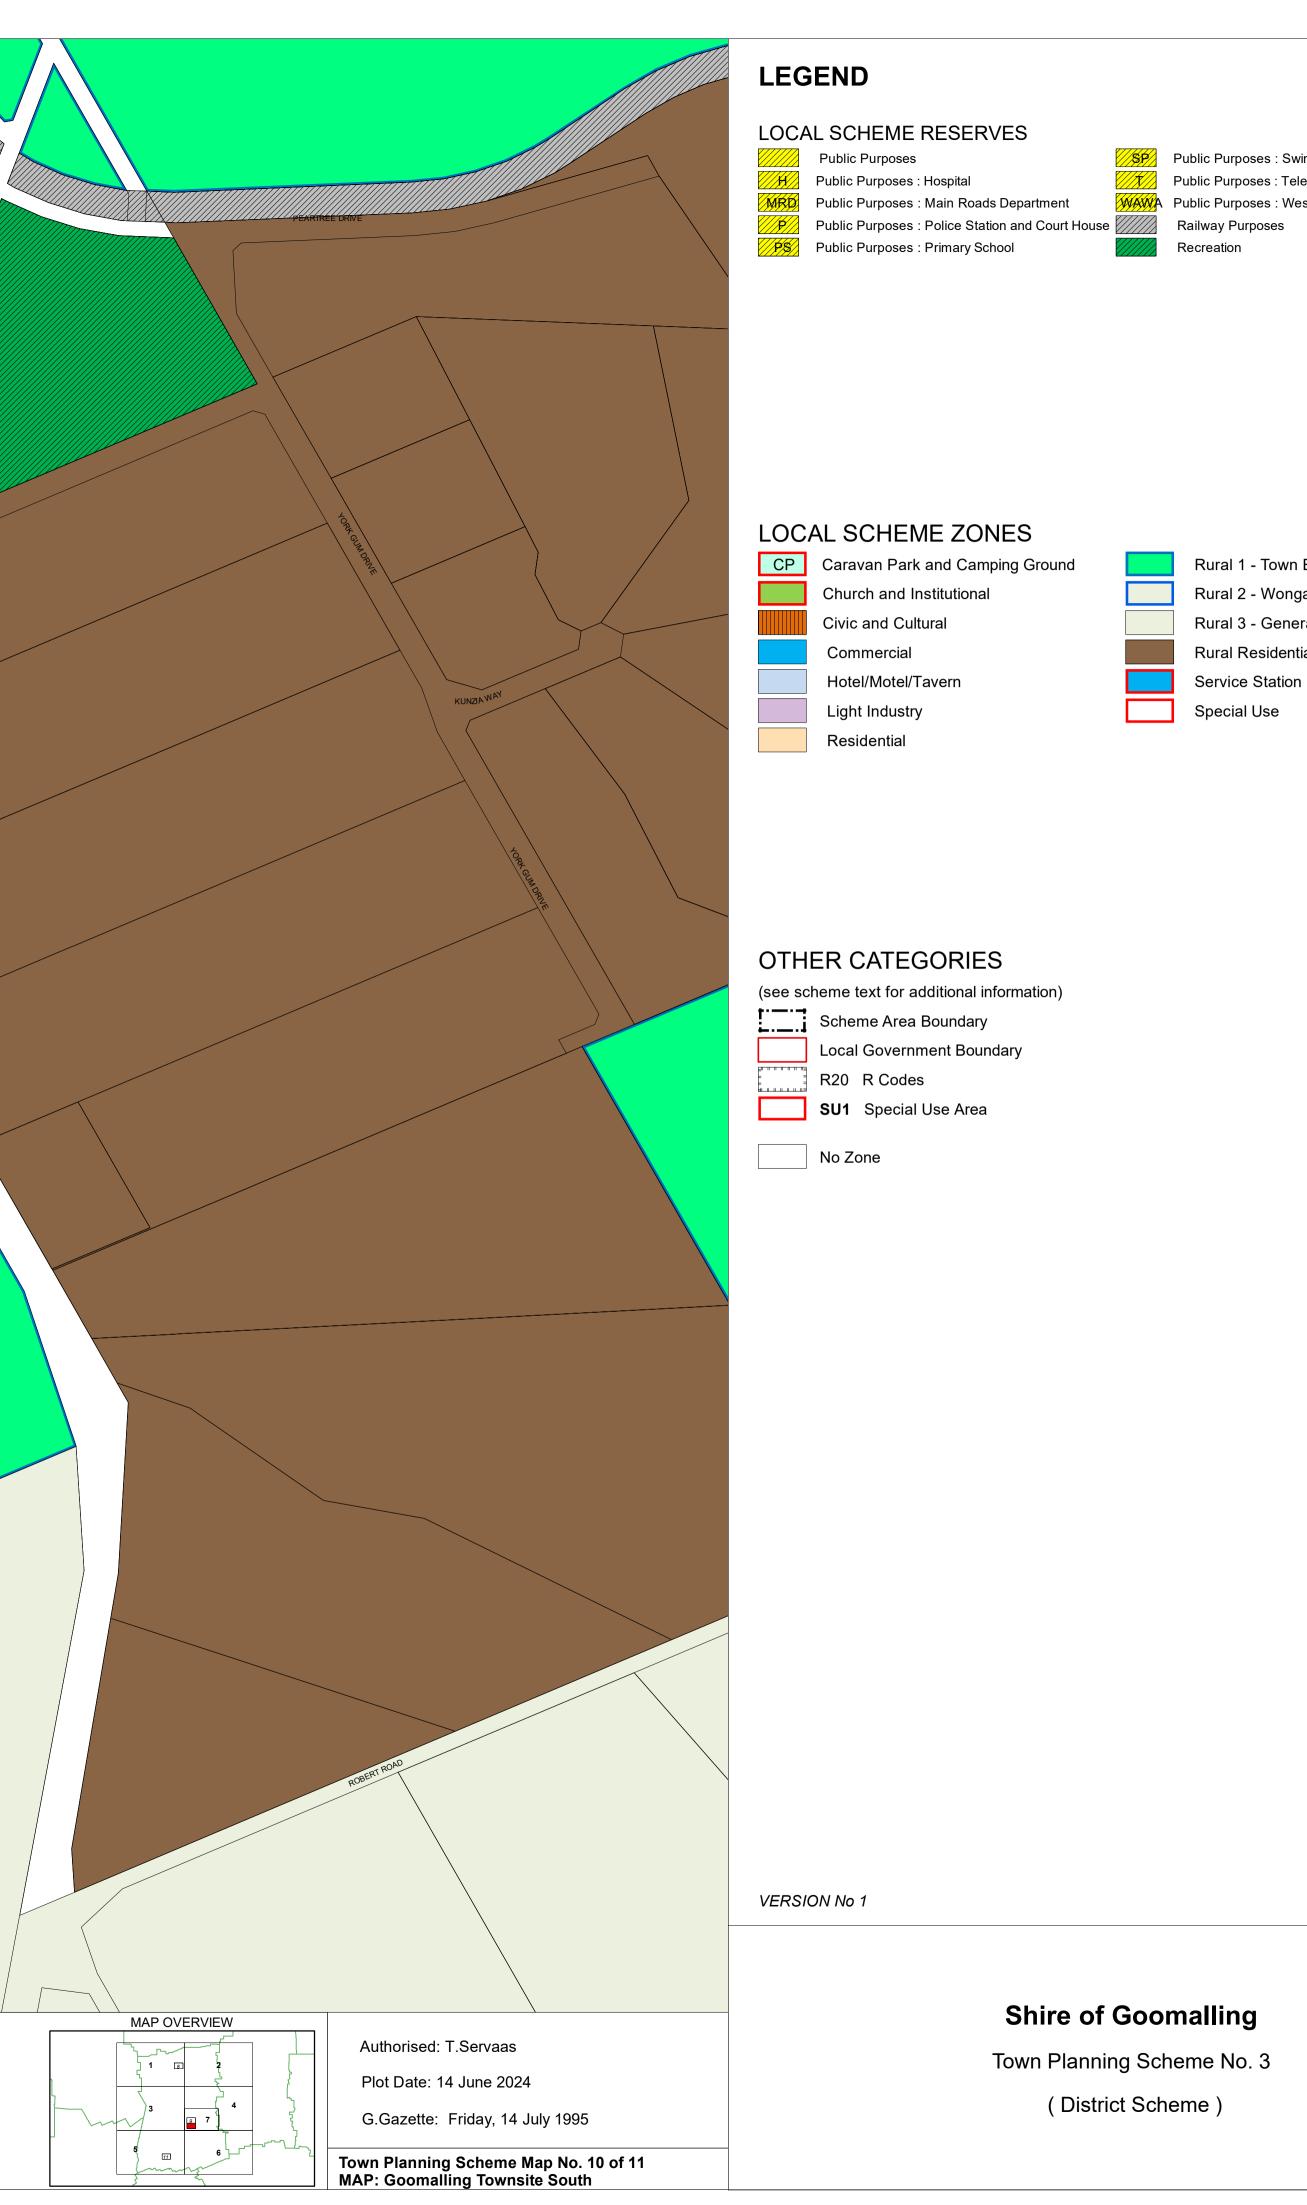

## Shire of Goomalling

Town Planning Scheme No. 3 (District Scheme)

R12.5

PS

R12.5

/wawa/

R12.5

R12.5

MRD

WAW A

SP Public Purposes : Swimming Pool Public Purposes : Telecom WAWA Public Purposes : Western Australian Water Authority

Rural 1 - Town Environs

Rural 2 - Wonganine

Rural 3 - General Farming

Rural Residential