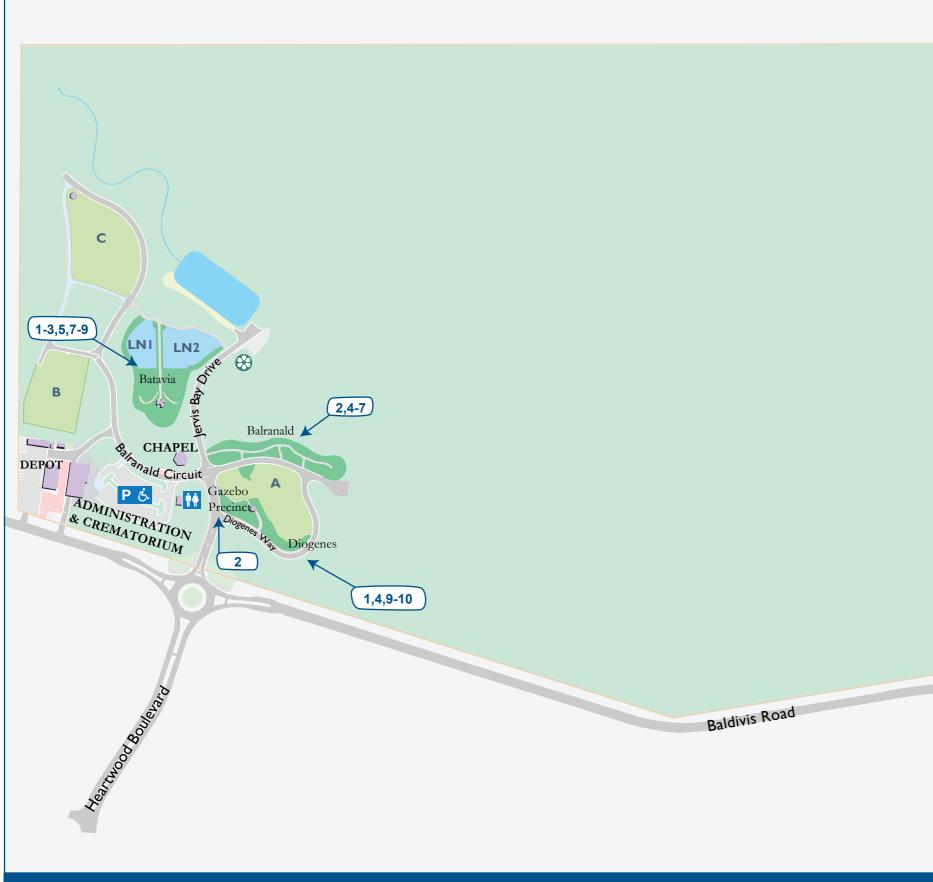

## **ROCKINGHAM REGIONAL MEMORIAL PARK**

For product guide please refer to 'MEMORIALS 2023-2024' brochure.

| KEY | PRODUCT                 | CAPACITY | FEE         | PAGE |
|-----|-------------------------|----------|-------------|------|
| 1   | Garden of Remembrance   | TWO      | \$811.00    | p41  |
| 2   | Ground Niche            | ONE      | \$1,983.00  | p42  |
| 3   | Premium Ground Niche    | ONE      | \$3,325.00  | p43  |
| 4   | Granite Niche Wall      | ONE      | \$1,084.00  | p44  |
| 5   | Reflection Wall         | ONE      | \$1,583.00  | p42  |
| 6   | Reflection Wall         | TWO      | \$3,116.00  | p42  |
| 7   | Memorial Seat           | FOUR     | \$8,785.00  | p41  |
| 8   | Memorial Tree - Small   | FOUR     | \$6,117.00  | p44  |
|     | Medium                  |          | \$8,935.00  |      |
|     | Large                   |          | \$16,257.00 |      |
| 9   | Memorial Rock -Standard | FOUR     | \$7,610.00  | p43  |
|     | Large                   |          | \$11,843.00 |      |
| 10  | Rock in Rockery - Small | ONE/FOUR | \$2,153.00  | p43  |
|     | Medium                  |          | \$3,817.00  |      |
|     | Large                   |          | \$5,727.00  |      |

MAP 1A

**MEMORIAL PRODUCT SITE MAP** 

**DENOMINATIONS** 

MAP SYMBOLS

**Disability Access** 

METROPOLITAN
CEMETERIES BOARD