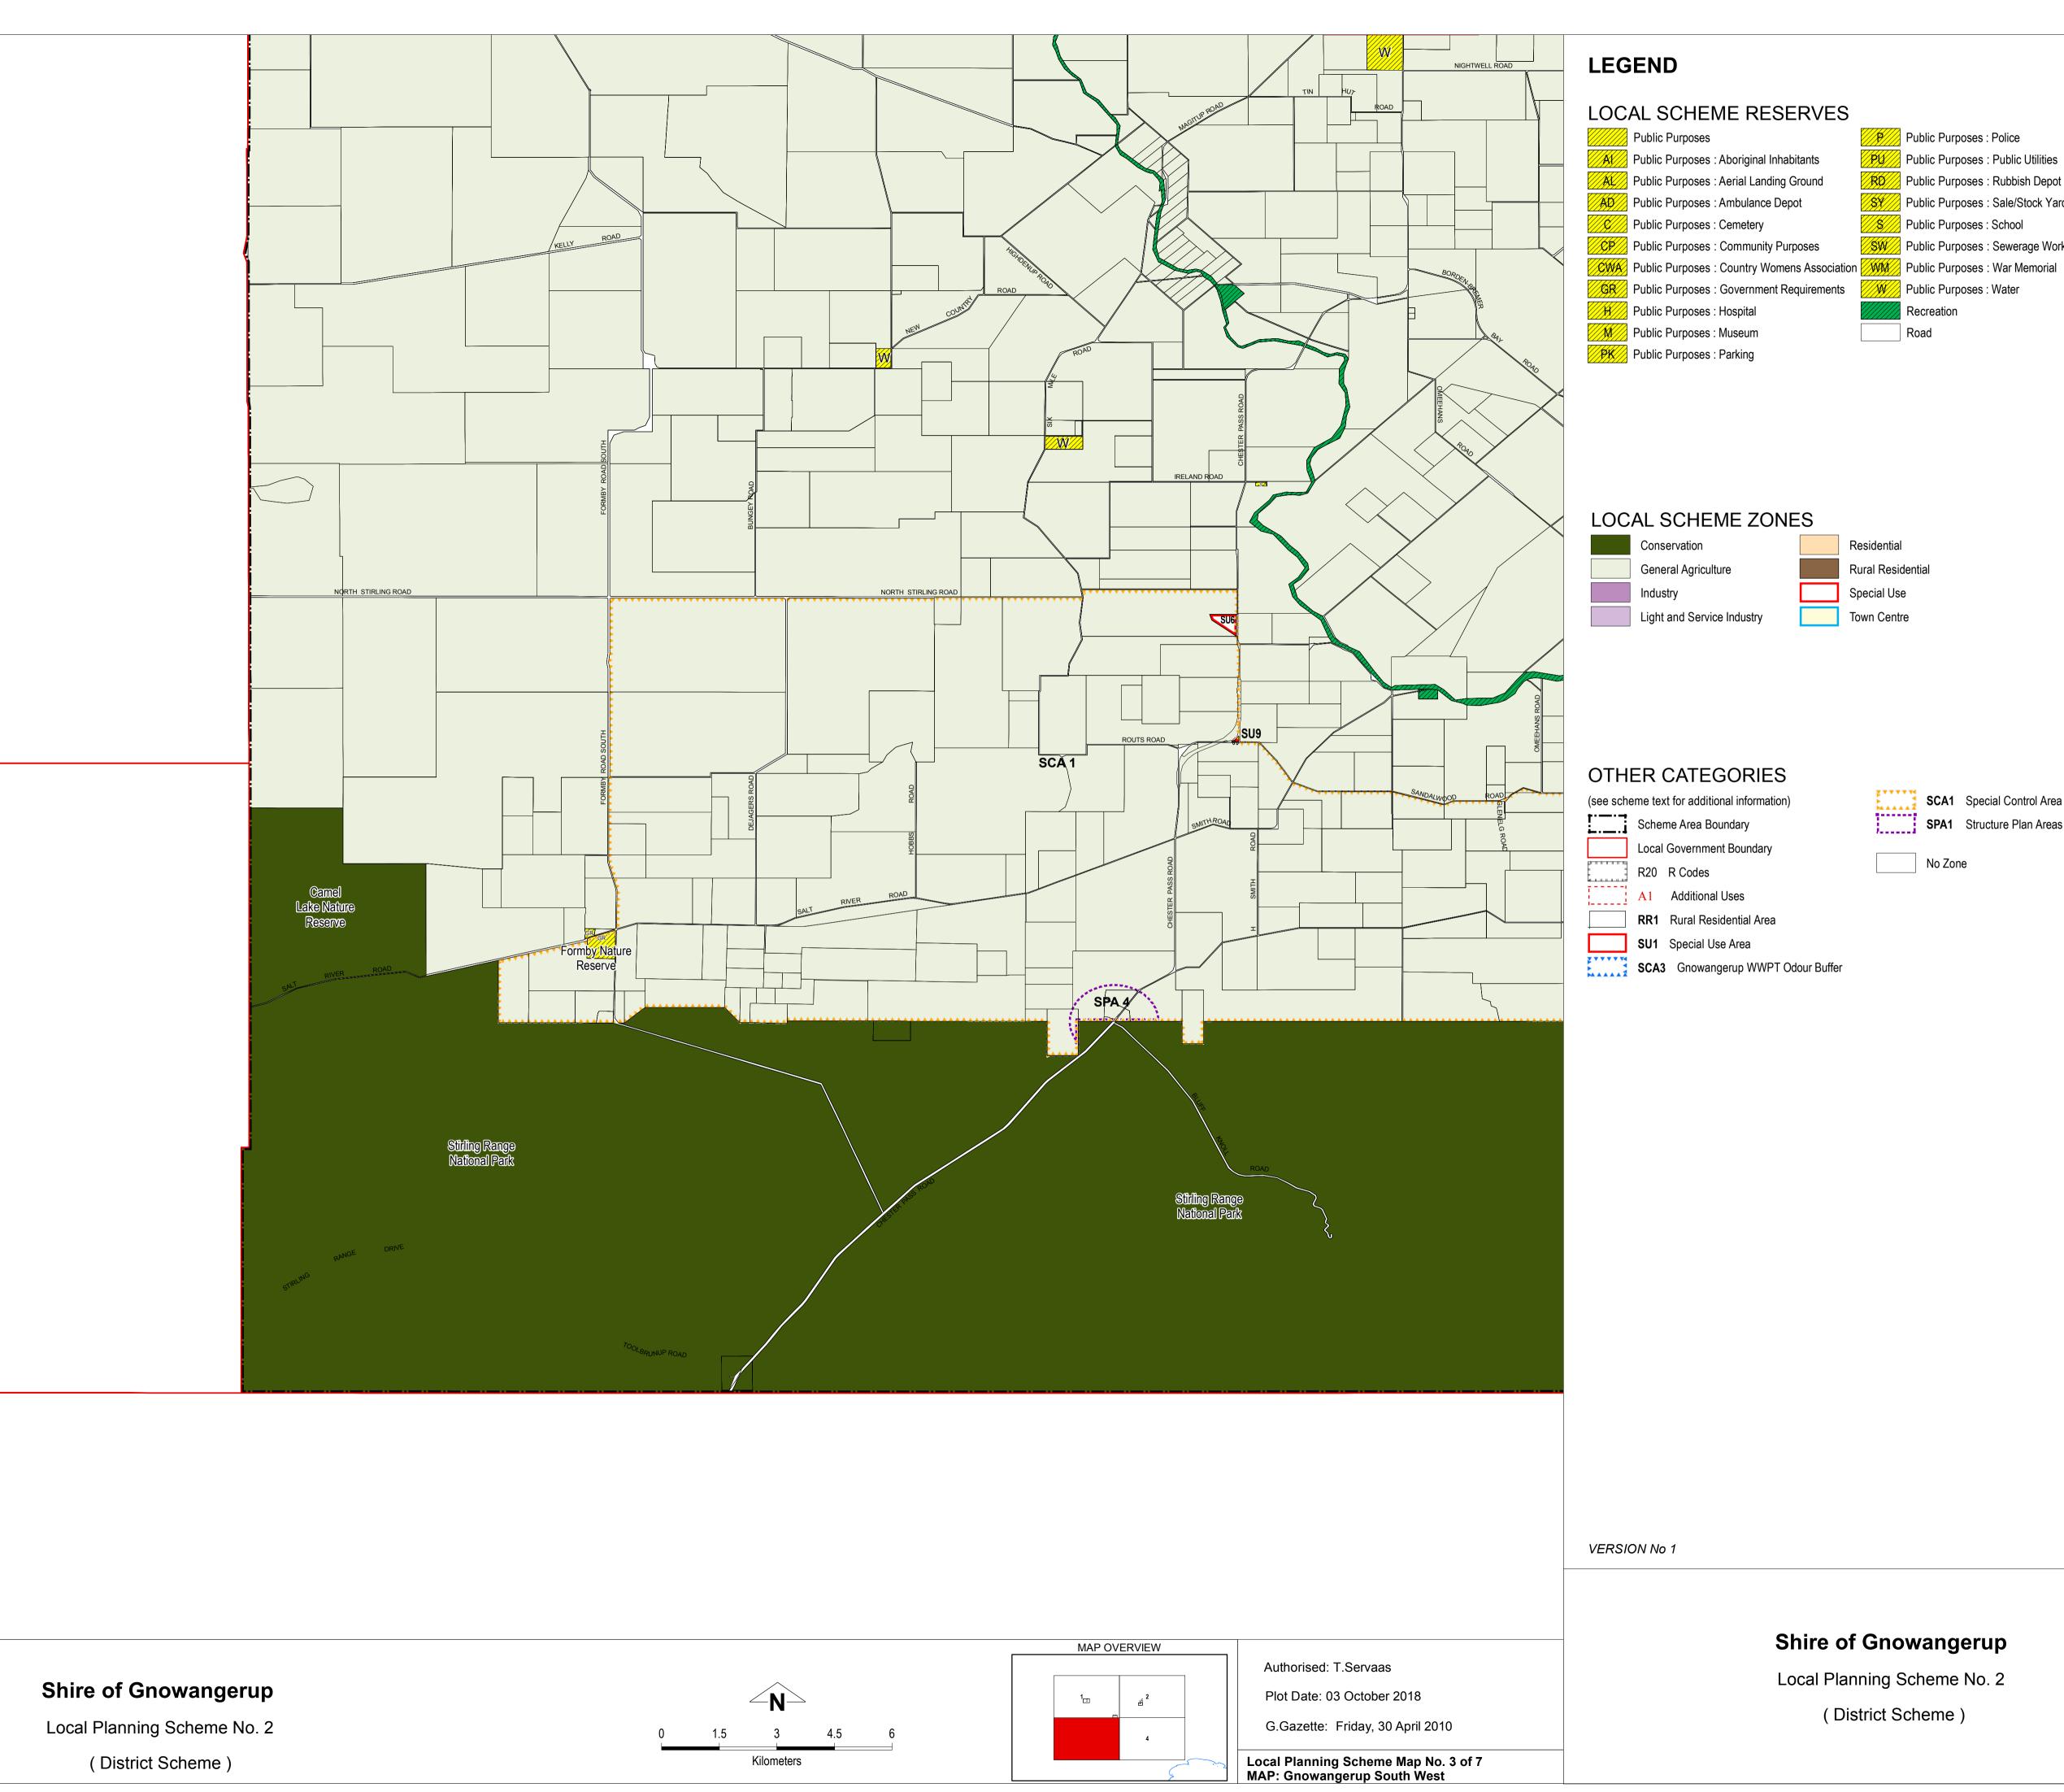

Produced by Data Analytics, Department of Planning, Lands and Heritage. Base Information Supplied by the Western Australian Land Information Authority, SLIP 1180-2020-1

PU Public Purposes : Public Utilities RD Public Purposes : Rubbish Depot **SY** Public Purposes : Sale/Stock Yards SW Public Purposes : Sewerage Works

SCA1 Special Control Area

SPA1 Structure Plan Areas