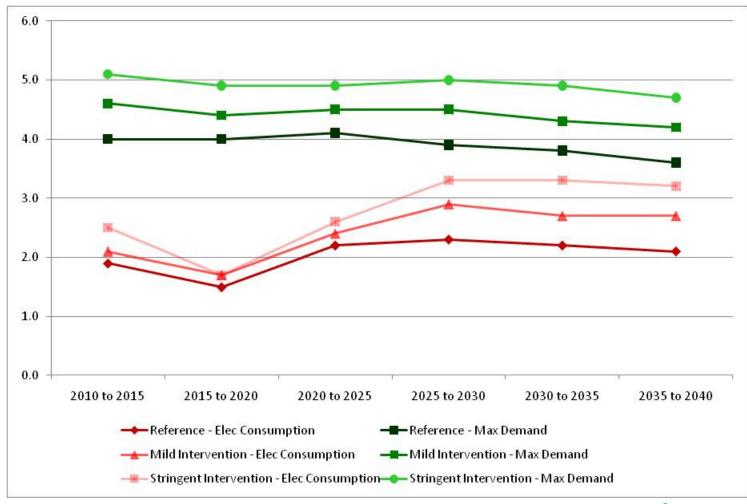

NIEIR Report Overview: Long Term Scenario Projections of Electricity Consumption and Maximum Demand for the SWIS to 2040

## **Project Background**

- NIEIR commissioned to prepare forecasts to 2040 for electricity consumption and peak demand, primarily as an input for Work Package 3.
- 3 policy scenarios projected, likelihood of each dependent upon economic conditions:
  - Reference case ("business as usual" with CO<sub>2</sub>e price signal)
  - Mild Intervention case
  - Stringent Intervention case



#### **Economic Growth Rates**



### **Electricity Consumption & Peak Demand Growth Rates**



#### **Limitations & Issues**

Uncertainty around starting point for growth rates



# **Overnight Load Estimates**