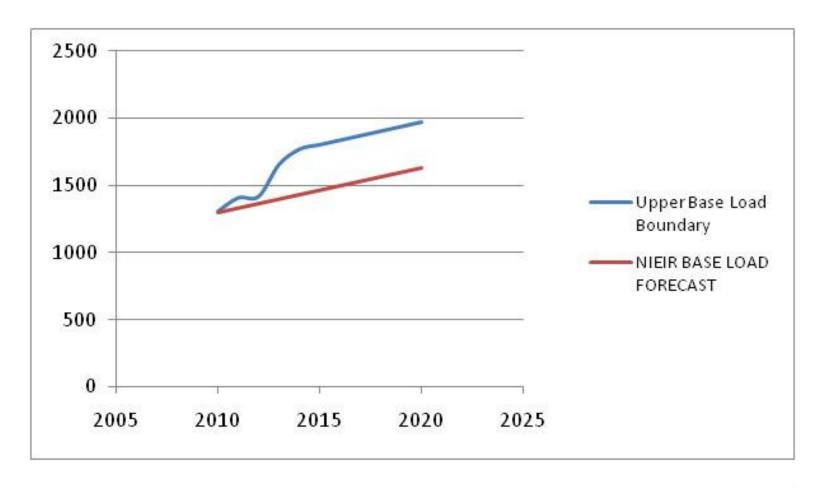

NIEIR Report Overview: Long Term Scenario Projections of Electricity Consumption and Maximum Demand for the SWIS to 2040

## **Project Background**

- NIEIR commissioned to prepare forecasts to 2040 for electricity consumption and peak demand, primarily as an input for Work Package 3.
- 3 policy scenarios projected, likelihood of each dependent upon economic conditions:
  - Reference case ("business as usual" with CO<sub>2</sub>e price signal)
  - Mild Intervention case
  - Stringent Intervention case



#### **Economic Growth Rates**



### **Electricity Consumption & Peak Demand Growth Rates**



#### **Limitations & Issues**

Uncertainty around starting point for growth rates



# **Overnight Load Estimates**