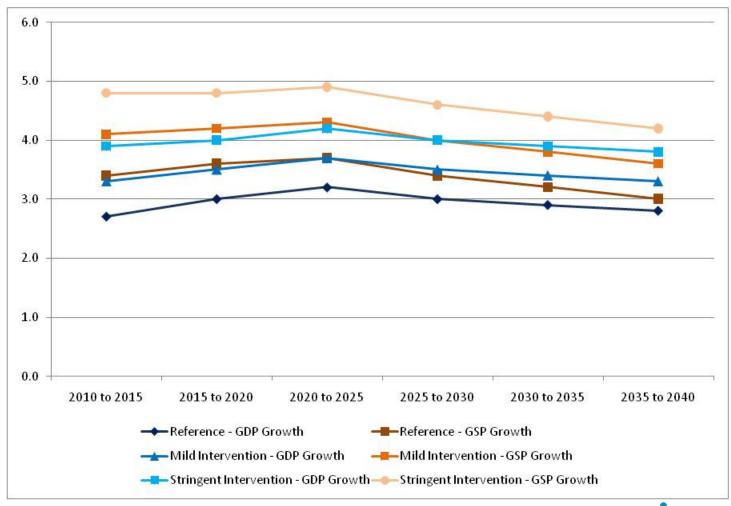

NIEIR Report Overview: Long Term Scenario Projections of Electricity Consumption and Maximum Demand for the SWIS to 2040

## **Project Background**

- NIEIR commissioned to prepare forecasts to 2040 for electricity consumption and peak demand, primarily as an input for Work Package 3.
- 3 policy scenarios projected, likelihood of each dependent upon economic conditions:
  - Reference case ("business as usual" with CO<sub>2</sub>e price signal)
  - Mild Intervention case
  - Stringent Intervention case



#### **Economic Growth Rates**



### **Electricity Consumption & Peak Demand Growth Rates**



#### **Limitations & Issues**

Uncertainty around starting point for growth rates



# **Overnight Load Estimates**