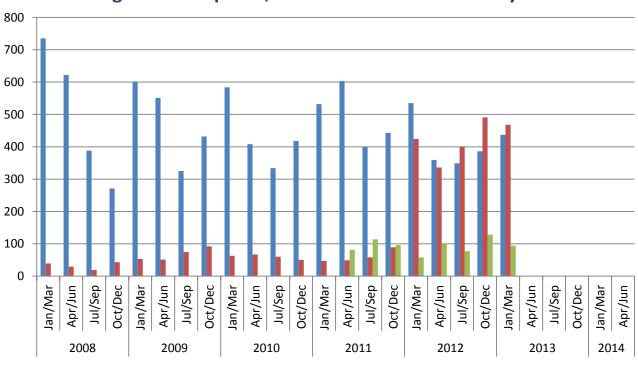

#### DEC - Number of complaints DEC - Number of incidents DEC - Number of enforcement sanctions

Figure 1 Complaints/incidents graphical analysis (1 January 2013 to 31 March 2013)

Figure 2 Complaints/incidents category by percentage