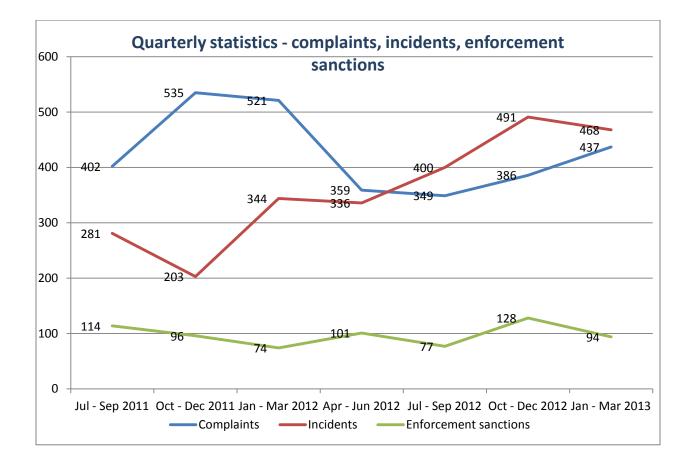

#### DEC - Number of complaints DEC - Number of incidents DEC - Number of enforcement sanctions

Figure 1 Complaints/incidents graphical analysis (1 January 2013 to 31 March 2013)

Figure 2 Complaints/incidents category by percentage