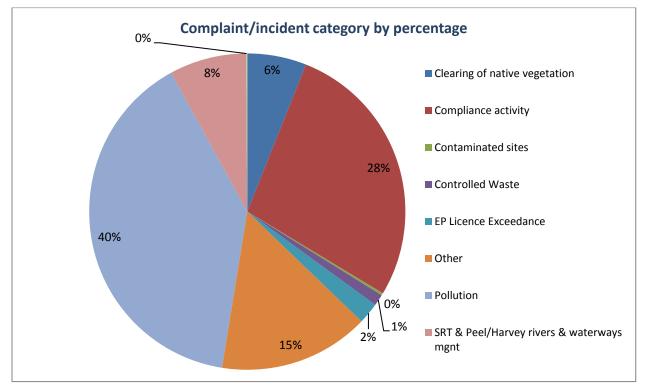

#### DEC - Number of complaints DEC - Number of incidents DEC - Number of enforcement sanctions

Figure 1 Complaints/incidents graphical analysis (1 January 2013 to 31 March 2013)

Figure 2 Complaints/incidents category by percentage