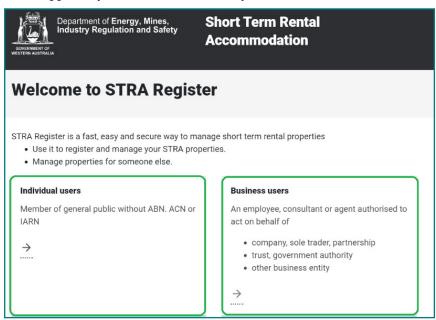

# Are you an individual user or a business user?

Once logged in, you will need to select if you are an individual or business user.

**Individual Users** – A member of the public operating without an ABN, ACN or IARN.

Business Users - An employee, consultant or agent authorised and acting on behalf of:

- a company, sole trader, or partnership
- a trust, government authority
- other business entity