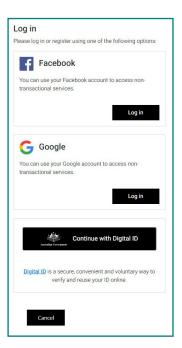

# Sign in with your digital identity

Users can also access the STRA register by signing in using their digital identity with one of the following options:

- Facebook
- · Google
- Digital ID (such as myID)

Note: You will be required to log in using your digital identity email address and password.

We recommend you use the same sign in method each time you log in to avoid creating multiple accounts.

If you'd like to see what the new sign-in process looks like, please see the video on How to sign-in to My Account