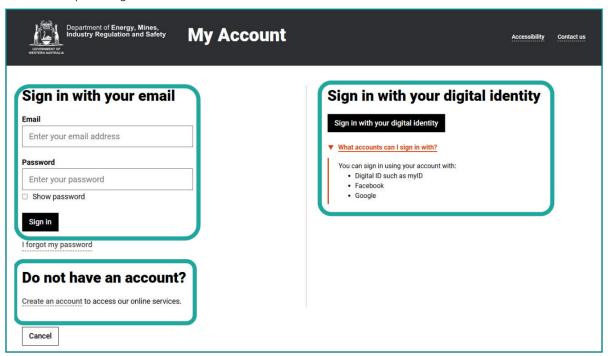

## Log in using My Account

STRA Register users are required to use the My Account portal to access The STRA Register. My Account allows for easy access to multiple WA government services.

### Already have a My Account log-in?

Sign in using your email address and password.

### Do not have an account?

Use the 'Create an account' link to create an account.

The requirements for a password/passphrase in My Account are:

- must be at least 14 characters long (we suggest an easy to remember phrase of 14 or more characters which has meaning to you);
- is case sensitive;
- must not contain any part of your email address;
- must not be a passphrase which has been identified as being insecure (from a list used by many cyber security systems);
- · can contain spaces; and
- · does not need to have one upper case, one number and one special character.